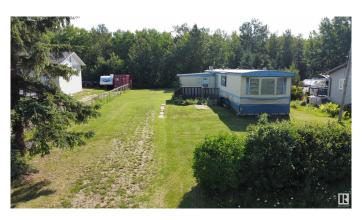

## \$99,000

0 Bedroom, 0.00 Bathroom, Rural on 0.29 Acres

Antler Lake, Rural Strathcona County, AB

Discover this rare gem in the peaceful hamlet of Antler Lake, just 20 minutes east of Sherwood Park. This fully serviced lot is ready for your dream home, complete with natural gas, power, municipal water, and sewer – saving you time and costs. Enjoy the serenity of lakeside living with scenic trails nearby, plus easy access to Sherwood Park and Edmonton's amenities. A mobile home currently sits on the lot (Sold as is) offering a blank canvas for your vision, whether it's a cozy cabin or modern family home. Don't miss this chance to create your perfect retreat in a sought-after community!

### **Essential Information**

MLS® # E4450242 Price \$99,000

Bathrooms 0.00
Acres 0.29
Year Built 1973

Type Rural

Sub-Type Vacant Lot/Land

Status Active