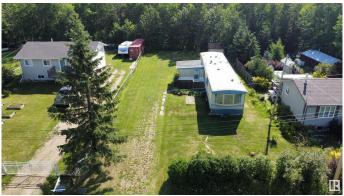

## \$99,000

0 Bedroom, 0.00 Bathroom, Rural on 0.29 Acres

Antler Lake, Rural Strathcona County, AB

Discover this rare gem in the peaceful hamlet of Antler Lake, just 20 minutes east of Sherwood Park. This fully serviced lot is ready for your dream home, complete with natural gas, power, municipal water, and sewer – saving you time and costs. Enjoy the serenity of lakeside living with scenic trails nearby, plus easy access to Sherwood Park and Edmonton's amenities. A mobile home currently sits on the lot (Sold as is) offering a blank canvas for your vision, whether it's a cozy cabin or modern family home. Don't miss this chance to create your perfect retreat in a sought-after community!

### **Essential Information**

MLS® # E4450242 Price \$99,000

Bathrooms 0.00
Acres 0.29
Year Built 1973

Type Rural

Sub-Type Vacant Lot/Land

Status Active