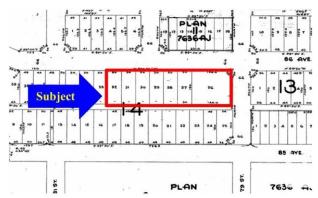

### \$4,800,000

0 Bedroom, 0.00 Bathroom, Multi-Family Commercial on 0.00 Acres

Idylwylde, Edmonton, AB

REDEVELOPMENT/CHURCH OPPORTUNITY â€" ±53,000 SF LAND + ±18,066 SF BLDG Spanning ±53,000 SF over 7 titled lots, this centrally located land assembly includes a ±18,066 SF church (±5,973 SF basement, ±9,033 SF main, ±3,060 SF upper). Zoned RS, permits up to 65 townhouse units, with strong potential for greater density through rezoning due to proximity to Bonnie Doon LRT and alignment with the City's intensification objectives. Ideal for developers pursuing infill or buyers seeking to repurpose or continue church/institutional use. Rare chance in a coveted, transit-oriented area with potential for long-term upside.

## **Community Information**

Address 7907 86 Avenue

Area Edmonton
Subdivision Idylwylde
City Edmonton
County ALBERTA

Province AB

Postal Code T6C 1J2