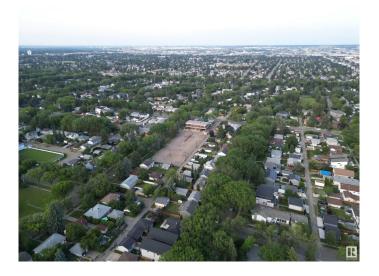

### \$4,800,000

0 Bedroom, 0.00 Bathroom, Multi-Family Commercial on 0.00 Acres

Idylwylde, Edmonton, AB

REDEVELOPMENT/CHURCH OPPORTUNITY â€" ±53,000 SF LAND + ±18,066 SF BLDG Spanning ±53,000 SF over 7 titled lots, this centrally located land assembly includes a ±18,066 SF church (±5,973 SF basement, ±9,033 SF main, ±3,060 SF upper). Zoned RS, permits up to 65 townhouse units, with strong potential for greater density through rezoning due to proximity to Bonnie Doon LRT and alignment with the City's intensification objectives. Ideal for developers pursuing infill or buyers seeking to repurpose or continue church/institutional use. Rare chance in a coveted, transit-oriented area with potential for long-term upside.

## **Community Information**

Address 7907 86 Avenue

Area Edmonton
Subdivision Idylwylde
City Edmonton
County ALBERTA

Province AB

Postal Code T6C 1J2