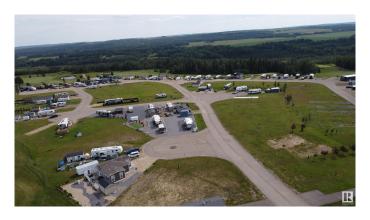

## \$90,000

0 Bedroom, 0.00 Bathroom, Rural on 0.12 Acres

Dorchester Ranch, Rural Wetaskiwin County, AB

Tucked into the scenic Battle River Valley and backing directly onto the 17th green at Dorchester Ranch Golf Course, this fully serviced lot is ready for your next chapterâ€"whether you're pulling up the RV or planning a future build. This property delivers incredible value for anyone looking to escape the city pace without sacrificing comfort. Power (100 amp), potable water, sewer, and even a hot tub plug-in are already in place. Just park and plug inâ€"your slice of summer is waiting. The RV pad offers immediate use, while zoning allows for future flexibility with park models or modular homes. Dorchester Ranch is one of Central Alberta's best-kept secretsâ€"affordable, scenic, and fun to play with its elevation changes and laid-back pace. It's a course where you can actually enjoy the game without feeling rushed. And here, you're just steps from the action. Cavello Ridges is a guiet, well-maintained community with paved roads and year-round access. Just a short drive away, the Village at Pigeon Lake offers