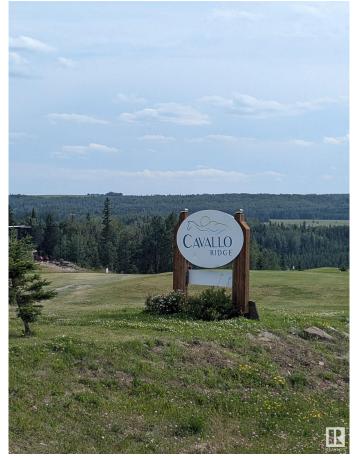

## \$90,000

0 Bedroom, 0.00 Bathroom, Rural on 0.12 Acres

Dorchester Ranch, Rural Wetaskiwin County, AB

Tucked into the scenic Battle River Valley and backing directly onto the 17th green at Dorchester Ranch Golf Course, this fully serviced lot is ready for your next chapterâ€"whether you're pulling up the RV or planning a future build. This property delivers incredible value for anyone looking to escape the city pace without sacrificing comfort. Power (100 amp), potable water, sewer, and even a hot tub plug-in are already in place. Just park and plug inâ€"your slice of summer is waiting. The RV pad offers immediate use, while zoning allows for future flexibility with park models or modular homes. Dorchester Ranch is one of Central Alberta's best-kept secretsâ€"affordable, scenic, and fun to play with its elevation changes and laid-back pace. It's a course where you can actually enjoy the game without feeling rushed. And here, you're just steps from the action. Cavello Ridges is a guiet, well-maintained community with paved roads and year-round access. Just a short drive away, the Village at Pigeon Lake offers