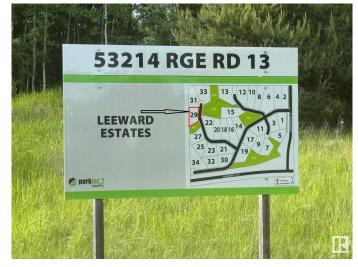

### \$179,900

0 Bedroom, 0.00 Bathroom, Rural on 2.01 Acres

Leeward Estates, Rural Parkland County, AB

LEEWARD ESTATES .. Range Road 13 ,, just north of Hwy 16 ,, west of Stony Plain ,, LOT 29 is a 2.01 Acre opportunity .. Paved Roads to Property .. Cleared Property … Varied Building options ,, Gas & Power @ Property Line ,, Cistern & Septic System New Owner Responsibility ,, Leeward Estates, in Parkland County, west of Stony Plain. Purchase Price Plus GST

## **Community Information**

Address 29 53214 Rge Road 13 Area Rural Parkland County

Subdivision Leeward Estates

City Rural Parkland County

County ALBERTA

Province AB

Postal Code T7Y 0C1