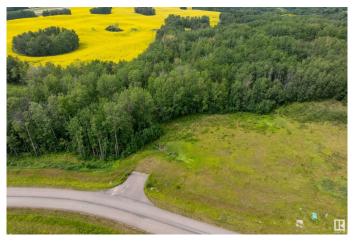

### \$179,900

0 Bedroom, 0.00 Bathroom, Rural on 2.01 Acres

Leeward Estates, Rural Parkland County, AB

LEEWARD ESTATES .. Range Road 13 ,, just north of Hwy 16 ,, west of Stony Plain ,, LOT 29 is a 2.01 Acre opportunity .. Paved Roads to Property .. Cleared Property … Varied Building options ,, Gas & Power @ Property Line ,, Cistern & Septic System New Owner Responsibility ,, Leeward Estates, in Parkland County, west of Stony Plain. Purchase Price Plus GST

#### **Exterior**

Exterior Features Cul-De-Sac, No Back Lane, No Through Road