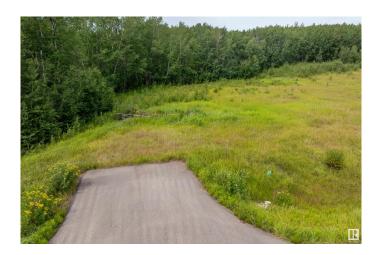

### \$179,900

0 Bedroom, 0.00 Bathroom, Rural on 2.01 Acres

Leeward Estates, Rural Parkland County, AB

LEEWARD ESTATES .. Range Road 13 ,, just north of Hwy 16 ,, west of Stony Plain ,, LOT 29 is a 2.01 Acre opportunity .. Paved Roads to Property .. Cleared Property … Varied Building options ,, Gas & Power @ Property Line ,, Cistern & Septic System New Owner Responsibility ,, Leeward Estates, in Parkland County, west of Stony Plain. Purchase Price Plus GST

#### **Exterior**

Exterior Features Cul-De-Sac, No Back Lane, No Through Road