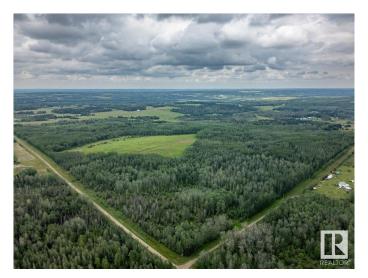

#### \$399,000

0 Bedroom, 0.00 Bathroom, Rural on 160.00 Acres

None, Rural Wetaskiwin County, AB

Untouched Recreation Quarter. Some Open Pasture in the Middle. Would make a great Camping or Gathering place for Family and Friends. Located On a Dead End road and Extremely Private.

## Exterior

Exterior Features Private Setting, Treed Lot, See Remarks