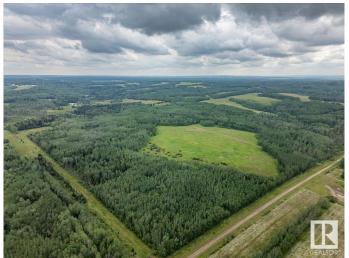

#### \$399,000

0 Bedroom, 0.00 Bathroom, Rural on 160.00 Acres

None, Rural Wetaskiwin County, AB

Untouched Recreation Quarter. Some Open Pasture in the Middle. Would make a great Camping or Gathering place for Family and Friends. Located On a Dead End road and Extremely Private.

## Exterior

Exterior Features Private Setting, Treed Lot, See Remarks