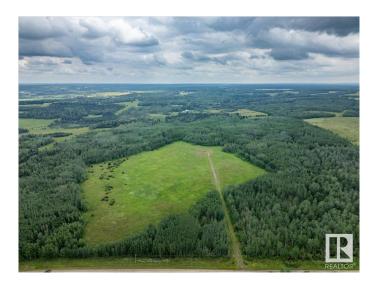

#### \$399,000

0 Bedroom, 0.00 Bathroom, Rural on 160.00 Acres

None, Rural Wetaskiwin County, AB

Untouched Recreation Quarter. Some Open Pasture in the Middle. Would make a great Camping or Gathering place for Family and Friends. Located On a Dead End road and Extremely Private.

## Exterior

Exterior Features Private Setting, Treed Lot, See Remarks