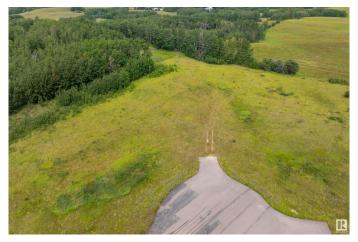

## \$179,900

0 Bedroom, 0.00 Bathroom, Rural on 2.52 Acres

Leeward Estates, Rural Parkland County, AB

LEEWARD ESTATES .. Range Road 13 ,, just north of Hwy 16 ,, west of Stony Plain ,, LOT 31 is a 2.52 Acre opportunity .. Paved Roads to Property .. Cleared Property â€l Varied Building options ,, Gas & Power @ Property Line ,, Cistern & Septic System New Owner Responsibility ,, Leeward Estates, in Parkland County, west of Stony Plain. Purchase Price Plus GST