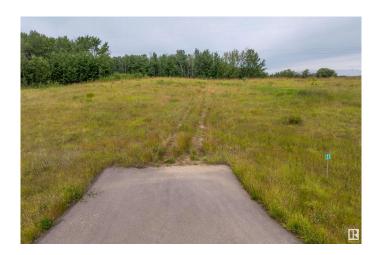

## \$179,900

0 Bedroom, 0.00 Bathroom, Rural on 2.52 Acres

Leeward Estates, Rural Parkland County, AB

LEEWARD ESTATES .. Range Road 13 ,, just north of Hwy 16 ,, west of Stony Plain ,, LOT 31 is a 2.52 Acre opportunity .. Paved Roads to Property .. Cleared Property â€l Varied Building options ,, Gas & Power @ Property Line ,, Cistern & Septic System New Owner Responsibility ,, Leeward Estates, in Parkland County, west of Stony Plain. Purchase Price Plus GST