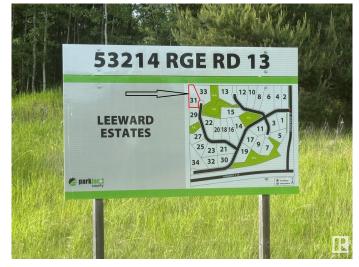

## \$179,900

0 Bedroom, 0.00 Bathroom, Rural on 2.52 Acres

Leeward Estates, Rural Parkland County, AB

LEEWARD ESTATES .. Range Road 13 ,, just north of Hwy 16 ,, west of Stony Plain ,, LOT 31 is a 2.52 Acre opportunity .. Paved Roads to Property .. Cleared Property â€l Varied Building options ,, Gas & Power @ Property Line ,, Cistern & Septic System New Owner Responsibility ,, Leeward Estates, in Parkland County, west of Stony Plain. Purchase Price Plus GST

## **Community Information**

Address 31 53214 Rge Road 13 Area Rural Parkland County

Subdivision Leeward Estates

City Rural Parkland County

County ALBERTA

Province AB

Postal Code T7Y 0C1