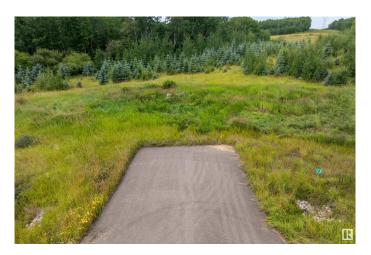

## \$179,900

0 Bedroom, 0.00 Bathroom, Rural on 3.23 Acres

Leeward Estates, Rural Parkland County, AB

LEEWARD ESTATES .. Range Road 13 ,, just north of Hwy 16 ,, west of Stony Plain ,, LOT 13 is a 3.23 Acre opportunity .. Paved Roads to Property .. Cleared Property â€! Varied Building options ,, Gas & Power @ Property Line ,, Cistern & Septic System New Owner Responsibility ,, Leeward Estates, in Parkland County, west of Stony Plain. Purchase Price Plus GST