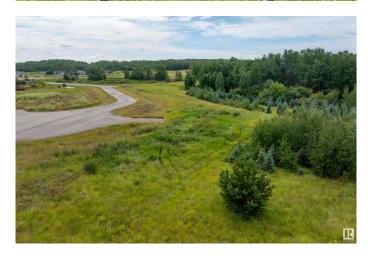

## \$179,900

0 Bedroom, 0.00 Bathroom, Rural on 3.23 Acres

Leeward Estates, Rural Parkland County, AB

LEEWARD ESTATES .. Range Road 13 ,, just north of Hwy 16 ,, west of Stony Plain ,, LOT 13 is a 3.23 Acre opportunity .. Paved Roads to Property .. Cleared Property â€! Varied Building options ,, Gas & Power @ Property Line ,, Cistern & Septic System New Owner Responsibility ,, Leeward Estates, in Parkland County, west of Stony Plain. Purchase Price Plus GST