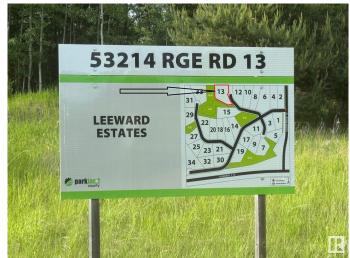

# \$179,900 - 13 53214 Rge Road 13, Rural Parkland County

MLS® #E4450199

## \$179,900

0 Bedroom, 0.00 Bathroom, Rural on 3.23 Acres

Leeward Estates, Rural Parkland County, AB

LEEWARD ESTATES .. Range Road 13 ,, just north of Hwy 16 ,, west of Stony Plain ,, LOT 13 is a 3.23 Acre opportunity .. Paved Roads to Property .. Cleared Property â€! Varied Building options ,, Gas & Power @ Property Line ,, Cistern & Septic System New Owner Responsibility ,, Leeward Estates, in Parkland County, west of Stony Plain. Purchase Price Plus GST

## **Community Information**

Address 13 53214 Rge Road 13 Area Rural Parkland County

Subdivision Leeward Estates

City Rural Parkland County

County ALBERTA

Province AB

Postal Code T7Y 0C1