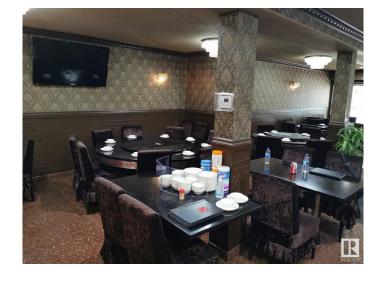

### \$149,000

0 Bedroom, 0.00 Bathroom, Business on 0.00 Acres

Strathcona, Edmonton, AB

3000 ft2 Fully equipped restaurant located on Whyte Ave. Most kitchen equipment are new since 2015. 16 ft canopy, walk-in cooler, walk-in freezer...etc. Parking at the back of the building. New lease can be negotiated with the landlord.