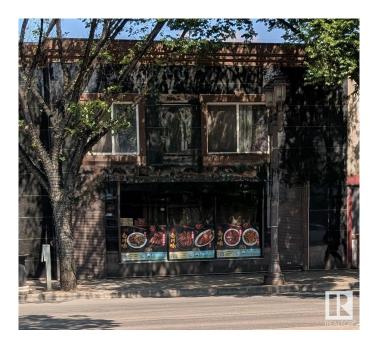

### \$149,000

0 Bedroom, 0.00 Bathroom, Business on 0.00 Acres

Strathcona, Edmonton, AB

3000 ft2 Fully equipped restaurant located on Whyte Ave. Most kitchen equipment are new since 2015. 16 ft canopy, walk-in cooler, walk-in freezer...etc. Parking at the back of the building. New lease can be negotiated with the landlord.