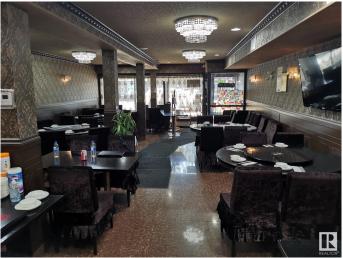

### \$149,000

0 Bedroom, 0.00 Bathroom, Business on 0.00 Acres

Strathcona, Edmonton, AB

3000 ft2 Fully equipped restaurant located on Whyte Ave. Most kitchen equipment are new since 2015. 16 ft canopy, walk-in cooler, walk-in freezer...etc. Parking at the back of the building. New lease can be negotiated with the landlord.