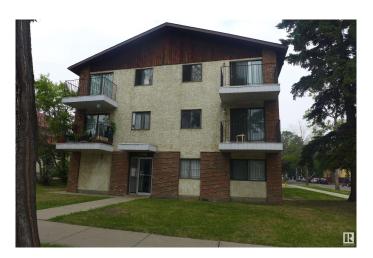

### \$1,265,000

0 Bedroom, 0.00 Bathroom, Multi-Family Commercial on 0.00 Acres

Spruce Avenue, Edmonton, AB

A GREAT INVESTMENT! A WELL
MAINTAINED 11 UNIT APARTMENT
BUILDING CLOSE TO ROYAL ALEX
HOSPITAL; DOWNTOWN & NAIT. The
building has 5 bachelor & 6 one bedroom
units. The bachelor units have accordian doors
separating the bed area from the living area.
The nice sized units have fridge; stove; hood
fan & storage. Main floor units have doors to
the exterior and upper units have balconies.
There are 11 energized parking stalls.
SHINGLES & ROOF VENTS REPLACED IN
2025. Common washer/dryer.

# **Community Information**

Address 11348 97 Street

Area Edmonton

Subdivision Spruce Avenue

City Edmonton
County ALBERTA

Province AB

Postal Code T5G 1X4