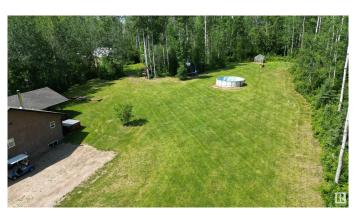

### \$69,000

0 Bedroom, 0.00 Bathroom, Rural on 0.64 Acres

Summer Lea, Rural Barrhead County, AB

Full single lot backed by crown land for sale in the community of Summerlea. No current approach for access or services. Mature foliage, recreational setting. Only a couple of minutes from the boat launch. Excellent summer RV getaway or development potential. Vegetable garden at back of property. Owned lot with affordable yearly condo feels. Aerial dimensions for reference only. Adjacent 3 lots also available for purchase. Gas/power to property line. House not on property and is located on neighboring lot also for sale. (14, 16, 17)

### **Exterior**

Exterior Features Backs Onto Park/Trees, Lake Access Property