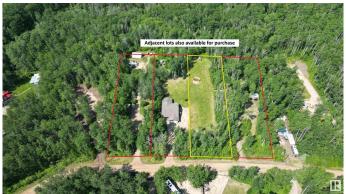

### \$69,000

0 Bedroom, 0.00 Bathroom, Rural on 0.64 Acres

Summer Lea, Rural Barrhead County, AB

Full single lot backed by crown land for sale in the community of Summerlea. No current approach for access or services. Mature foliage, recreational setting. Only a couple of minutes from the boat launch. Excellent summer RV getaway or development potential. Vegetable garden at back of property. Owned lot with affordable yearly condo feels. Aerial dimensions for reference only. Adjacent 3 lots also available for purchase. Gas/power to property line. House not on property and is located on neighboring lot also for sale. (14, 16, 17)