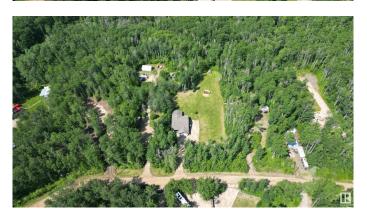

### \$69,000

0 Bedroom, 0.00 Bathroom, Rural on 0.64 Acres

Summer Lea, Rural Barrhead County, AB

Full single lot backed by crown land for sale in the community of Summerlea. No current approach for access or services. Mature foliage, recreational setting. Only a couple of minutes from the boat launch. Excellent summer RV getaway or development potential. Vegetable garden at back of property. Owned lot with affordable yearly condo feels. Aerial dimensions for reference only. Adjacent 3 lots also available for purchase. Gas/power to property line. House not on property and is located on neighboring lot also for sale. (14, 16, 17)

### **Exterior**

Exterior Features Backs Onto Park/Trees, Lake Access Property