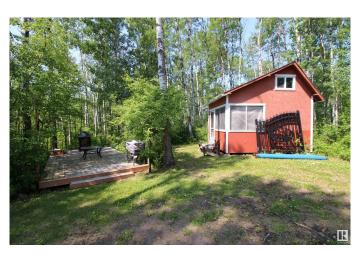

### \$119,000

0 Bedroom, 0.00 Bathroom, Rural on 0.67 Acres

Summer Lea, Rural Barrhead County, AB

Full single lot backed by crown land for sale in the community of Summerlea. Features a small 3 season bunkhouse, horseshoe pit, power hookup for RV and holding tanks. Mature foliage, private recreational setting. Only a couple of minutes from the boat launch. Excellent summer RV getaway or development potential. Owned lot with affordable yearly condo feels. Gas at property line. Aerial dimensions for reference only. Adjacent 3 lots also available for purchase. (15, 16, 17)

## **Exterior**

Exterior Features Backs Onto Park/Trees, Lake Access Property, No Back Lane, Partially

Landscaped, Private Setting, Recreation Use, Treed Lot