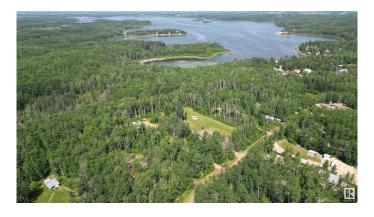

### \$119,000

0 Bedroom, 0.00 Bathroom, Rural on 0.67 Acres

Summer Lea, Rural Barrhead County, AB

Full single lot backed by crown land for sale in the community of Summerlea. Features a small 3 season bunkhouse, horseshoe pit, power hookup for RV and holding tanks. Mature foliage, private recreational setting. Only a couple of minutes from the boat launch. Excellent summer RV getaway or development potential. Owned lot with affordable yearly condo feels. Gas at property line. Aerial dimensions for reference only. Adjacent 3 lots also available for purchase. (15, 16, 17)

## **Exterior**

Exterior Features Backs Onto Park/Trees, Lake Access Property, No Back Lane, Partially

Landscaped, Private Setting, Recreation Use, Treed Lot