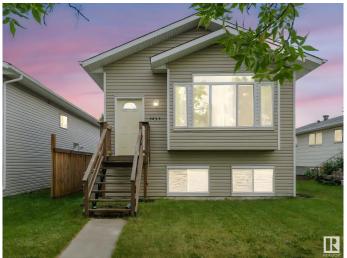

# \$329,000 - 5035 51 Avenue, Lamont

MLS® #E4446275

#### \$329,000

2 Bedroom, 2.00 Bathroom, 1,170 sqft Single Family on 0.00 Acres

Lamont, Lamont, AB

Single Detached Home, Raised Bungalow, 2 Bedroom, 2 bath. Main Floor features a large living room and dining on laminated flooring, vaulted ceiling, kitchen with lots of cabinet and a stainless steel appliances, closets, main 4 piece washroom, primary bedroom with 4pc ensuite and the second bedroom. The basement offers partially finished with large recreation room, 9ft ceiling, side entrance for a potential tenant, utility rooms and laundry area, standby rough in plumbing for future washroom.

#### **Essential Information**

MLS® # E4446275 Price \$329,000

Bedrooms 2
Bathrooms 2.00
Full Baths 2

Square Footage 1,170
Acres 0.00
Year Built 2015

Type Single Family

Sub-Type Detached Single Family

Style Raised Bungalow

#### **Exterior**

Exterior Wood, Vinyl

Exterior Features Landscaped, Playground Nearby, Shopping Nearby, View Downtown

Roof Asphalt Shingles

Construction Wood, Vinyl

Foundation Concrete Perimeter