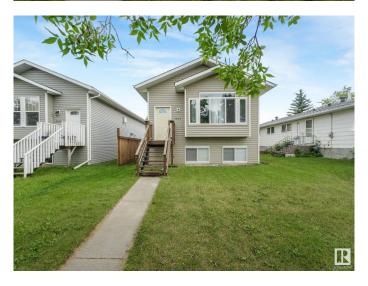

# \$329,000 - 5035 51 Avenue, Lamont

MLS® #E4446275

#### \$329,000

2 Bedroom, 2.00 Bathroom, 1,170 sqft Single Family on 0.00 Acres

Lamont, Lamont, AB

Single Detached Home, Raised Bungalow, 2 Bedroom, 2 bath. Main Floor features a large living room and dining on laminated flooring, vaulted ceiling, kitchen with lots of cabinet and a stainless steel appliances, closets, main 4 piece washroom, primary bedroom with 4pc ensuite and the second bedroom. The basement offers partially finished with large recreation room, 9ft ceiling, side entrance for a potential tenant, utility rooms and laundry area, standby rough in plumbing for future washroom.

#### **Essential Information**

MLS® # E4446275 Price \$329,000

Bedrooms 2
Bathrooms 2.00
Full Baths 2

Square Footage 1,170
Acres 0.00
Year Built 2015

Type Single Family

Sub-Type Detached Single Family

Style Raised Bungalow

#### **Exterior**

Exterior Wood, Vinyl

Exterior Features Landscaped, Playground Nearby, Shopping Nearby, View Downtown

Roof Asphalt Shingles

Construction Wood, Vinyl

Foundation Concrete Perimeter