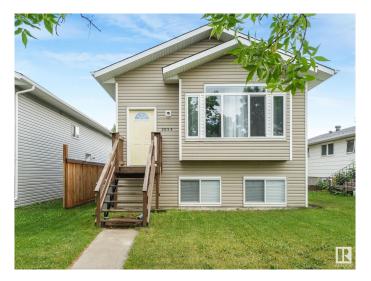

# \$329,000 - 5035 51 Avenue, Lamont

MLS® #E4446275

#### \$329,000

2 Bedroom, 2.00 Bathroom, 1,170 sqft Single Family on 0.00 Acres

Lamont, Lamont, AB

Single Detached Home, Raised Bungalow, 2 Bedroom, 2 bath. Main Floor features a large living room and dining on laminated flooring, vaulted ceiling, kitchen with lots of cabinet and a stainless steel appliances, closets, main 4 piece washroom, primary bedroom with 4pc ensuite and the second bedroom. The basement offers partially finished with large recreation room, 9ft ceiling, side entrance for a potential tenant, utility rooms and laundry area, standby rough in plumbing for future washroom.

#### **Essential Information**

MLS® # E4446275 Price \$329,000

Bedrooms 2
Bathrooms 2.00
Full Baths 2

Square Footage 1,170
Acres 0.00
Year Built 2015

Type Single Family

Sub-Type Detached Single Family

Style Raised Bungalow

#### **Exterior**

Exterior Wood, Vinyl

Exterior Features Landscaped, Playground Nearby, Shopping Nearby, View Downtown

Roof Asphalt Shingles

Construction Wood, Vinyl

Foundation Concrete Perimeter