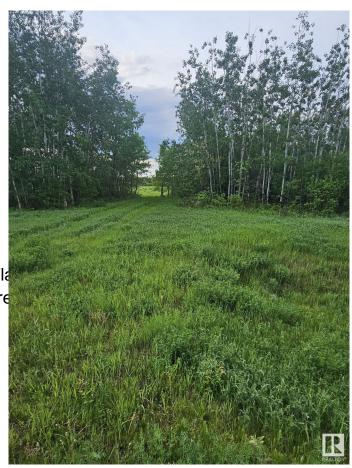

#### \$315,900

0 Bedroom, 0.00 Bathroom, Rural on 2.11 Acres

Century Estates (Parkland), Rural Parkland County, AB

Welcome to Lot 12, 53521 Range Road 272 â€" an opportunity to own 2.11 acres of pristine land tucked away in a quiet, mature neighbourhood. Surrounded by trees and natural beauty, this parcel offers the perfect balance of privacy and tranquility while remaining conveniently close to major routes and nearby amenities. Whether you envision a cozy country home, a private getaway, or a future investment, this land offers endless possibilities. The property features mature trees, gently rolling topography, and ample space for your custom build, garage, garden, and more. Located just minutes west of Edmonton and near Spruce Grove and Devon. this location combines rural serenity with urban access. No building timeline, zoned for country residential, and services nearby.

**Exterior** 

Exterior Features Environmental Reserve, Fla

Stream/Pond, Treed Lot, Stre