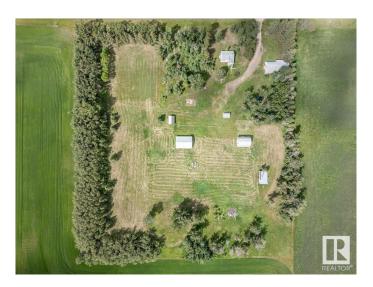

### \$389.900

3 Bedroom, 1.00 Bathroom, 1,315 sqft Rural on 7.59 Acres

None, Rural Leduc County, AB

7.59 acres with a 1315 sq/ft House, Barn, Workshop, and other Out Buildings. The Main floor of the Home has a Mudroom, Kitchen, Dining room, Living room, Primary Bedroom, and a 4 piece Bathroom. The Upper level has Two more Bedrooms, and a Storage room. The Basement is unfinished and has a separate entrance. The Workshop is 30' x 58' with the front portion having a Cement floor, Power, Heat, and Storage above. The Barn has a metal roof, cement floor, and a loft above. The Pump House has Power, Heat, Cement floor, Washer, and Dryer. There is another Workshop with a Cement floor, and Metal roof. Trees surround the property keeping it private and secluded.

#### **Essential Information**

MLS® # E4446059 Price \$389,900

Bedrooms 3

Bathrooms 1.00

Full Baths 1

Square Footage 1,315

Acres 7.59

Year Built 1948

#### **Exterior**

Exterior Wood

Exterior Features Flat Site, Level Land, Treed Lot, See Remarks

Construction Wood

Foundation Concrete Perimeter