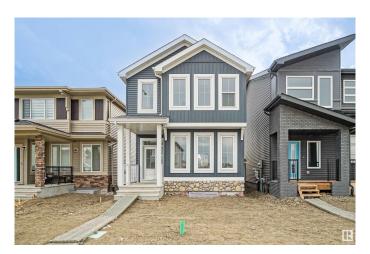

## \$545.624

3 Bedroom, 2.50 Bathroom, 1,668 sqft Single Family on 0.00 Acres

The Uplands, Edmonton, AB

Welcome to the "Brooklyn" built by the award-winning builder Pacesetter homes and is located in the heart of the Uplands at Riverview. The Brooklyn model is 1,648 square feet and has a stunning floorplan with plenty of open space. Three bedrooms and two-and-a-half bathrooms are laid out to maximize functionality, making way for a spacious bonus room area, upstairs laundry, and an open to above staircase. The kitchen has an L-shaped design that includes a large island which is next to a sizeable nook and great room with stunning 3 panel windows. Close to all amenities and easy access to the Anthony Henday. \*\*\* This home is under construction and the photos used are from the exact same model the colors may differ, home will be complete in March of 2026 \*\*\*