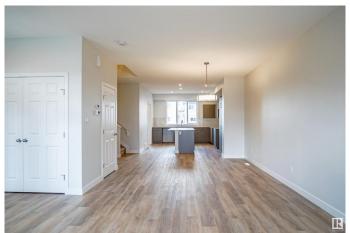

## \$545.624

3 Bedroom, 2.50 Bathroom, 1,668 sqft Single Family on 0.00 Acres

The Uplands, Edmonton, AB

Welcome to the "Brooklyn" built by the award-winning builder Pacesetter homes and is located in the heart of the Uplands at Riverview. The Brooklyn model is 1,648 square feet and has a stunning floorplan with plenty of open space. Three bedrooms and two-and-a-half bathrooms are laid out to maximize functionality, making way for a spacious bonus room area, upstairs laundry, and an open to above staircase. The kitchen has an L-shaped design that includes a large island which is next to a sizeable nook and great room with stunning 3 panel windows. Close to all amenities and easy access to the Anthony Henday. \*\*\* This home is under construction and the photos used are from the exact same model the colors may differ, home will be complete in March of 2026 \*\*\*