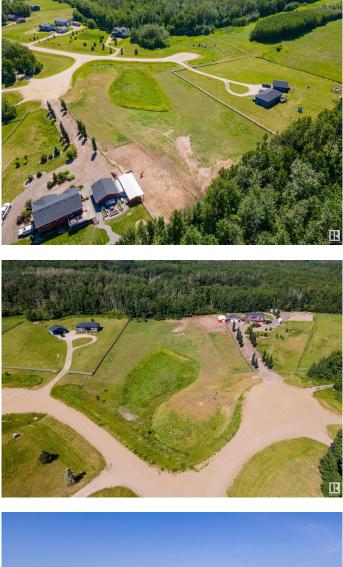

#### \$89,900

0 Bedroom, 0.00 Bathroom, Rural on 2.72 Acres

Bridlewood Mews, Rural Lac Ste. Anne County, AB

Tucked away in the quiet charm of Bridlewood Mews, this 2.72 acre parcel offers the perfect blend of tranquility and convenience. Located just off Highway 37 in Lac Ste. Anne County, you're minutes from the recreational gems of several nearby lakes and close to the town of Onoway for everyday essentials. This gently rolling lot could be ideal for a walkout and is your canvas to create the peaceful country lifestyle you've always envisioned. Whether you're ready to build now or invest for the future, affordable vacant land like this doesn't come along every day. Embrace the opportunity to live close to nature while staying connected to the amenities you love.