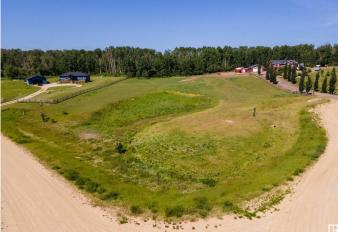

#### \$89,900

0 Bedroom, 0.00 Bathroom, Rural on 2.72 Acres

Bridlewood Mews, Rural Lac Ste. Anne County, AB

Tucked away in the quiet charm of Bridlewood Mews, this 2.72 acre parcel offers the perfect blend of tranquility and convenience. Located just off Highway 37 in Lac Ste. Anne County, you're minutes from the recreational gems of several nearby lakes and close to the town of Onoway for everyday essentials. This gently rolling lot could be ideal for a walkout and is your canvas to create the peaceful country lifestyle you've always envisioned. Whether you're ready to build now or invest for the future, affordable vacant land like this doesn't come along every day. Embrace the opportunity to live close to nature while staying connected to the amenities you love.