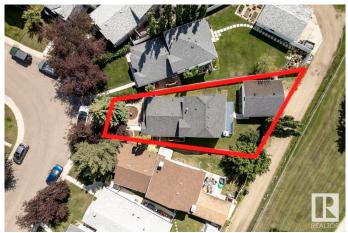

# **Community Information**

| Address     | 1520 80a Street |
|-------------|-----------------|
| Area        | Edmonton        |
| Subdivision | Satoo           |
| City        | Edmonton        |
| County      | ALBERTA         |
| Province    | AB              |
| Postal Code | T6K 4E2         |

## Exterior

| Exterior          | Wood, Vinyl                                                        |
|-------------------|--------------------------------------------------------------------|
| Exterior Features | Landscaped, Level Land, Low Maintenance Landscape, Picnic Area,    |
|                   | Playground Nearby, Public Transportation, Schools, Shopping Nearby |
| Roof              | Asphalt Shingles                                                   |
| Construction      | Wood, Vinyl                                                        |