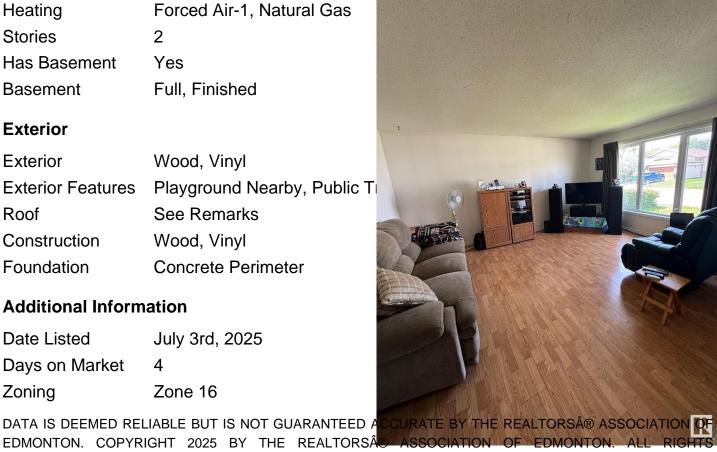

**Parking Double Garage Detached** 

Interior

Interior Features ensuite bathroom

Dishwasher-Built-In, Dryer, G **Appliances** 

Stove-Electric, Washer, Window Coverings, Hot Tub

Heating Forced Air-1, Natural Gas

Stories 2 Yes Has Basement

Basement Full, Finished

**Exterior** 

Exterior Wood, Vinyl

**Exterior Features** Playground Nearby, Public Ti

Roof See Remarks Wood, Vinyl Construction

Foundation Concrete Perimeter

### **Additional Information**

**Date Listed** July 3rd, 2025

Days on Market

Zoning Zone 16

EDMONTON. COPYRIGHT 2025 BY THE REALTORSÂ

RESERVED.Trademarks are owned or controlled by the Canadian Real Estate Association (CREA) and identify real estate professionals who are members of CREA (REALTOR®, REALTORS®) and/or the quality of services they provide (MLS®, Multiple Listing Service®)