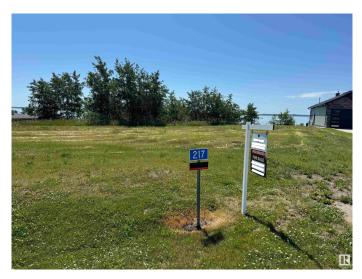

#### \$279,999

0 Bedroom, 0.00 Bathroom, Rural on 0.28 Acres

Pelican View Estates, Rural Camrose County, AB

Escape to the Pelican View Estates and build your dream home. Live full time or spend the summers steps away from the North shore of Buffalo Lake. This lot backs onto the lake with stunning views of land and water. Architectural controls keep the style and quality of the homes to a standard you will love. The Estates hold many stunning residential homes, walking trails, sandy beaches and the town of Bashaw minutes away. Located 10 minutes from Bashaw, 2.5 hours from Calgary, 1 hour from Red Deer and only 2 hours from Edmonton right in central Alberta! Start living life at the lake today! \*Purchase price + GST is applicable. Condo fees are for the operational costs of the water and sanitation system.

## **Community Information**

Address

217 Lakeview Drive

| Area        | Rural Camrose County |
|-------------|----------------------|
| Subdivision | Pelican View Estates |
| City        | Rural Camrose County |
| County      | ALBERTA              |
| Province    | AB                   |
| Postal Code | T0B 0H3              |