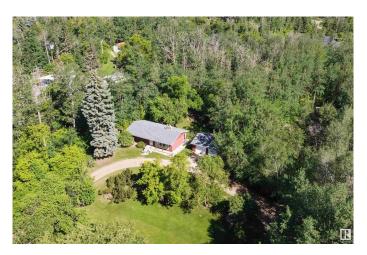

## \$795,000

3 Bedroom, 1.00 Bathroom, 1,053 sqft Rural on 2.99 Acres

Bailey's Subdivision, Rural Strathcona County, AB

PRIME LOCATION AND VALUE!!! This lovely bungalow is situated on 2.99 ACRES in Bailey's subdivision. Only 2 minutes from Sherwood Park!! Easy double access driveway to the property. Spacious and bright living room with hardwood floors and cozy brick-featured gas fireplace. Lovely kitchen with an open dining area. There are 3 bedrooms on the main plus a 4 piece bathroom. The FULLY FINISHED basement offers a Rec Room and utility/laundry room plus storage space. Double detached garage, 2000 gallon cistern and septic is tank and straight discharge. Beautifully treed walking trails and a MASSIVE BACKYARD with tons of room to enjoy the peace and tranquility. An amazing opportunity for those who want affordable acreage living and super close to town!!! Visit REALTOR® website for more information.

### **Exterior**

Exterior Wood

Exterior Features Landscaped, Private Setting, Treed Lot

Construction Wood

Foundation Concrete Perimeter