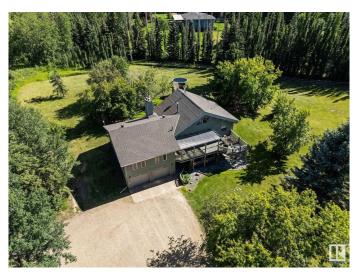

## \$674,900

4 Bedroom, 3.00 Bathroom, 2,051 sqft Rural on 3.06 Acres

Dawn Valley, Rural Parkland County, AB

Discover the perfect blend of country living and modern convenience! This stunning 4-bedroom home sits on 3.06 acres in a fully paved subdivision, nestled in a beautiful neighborhood just 10 minutes from Stony Plain. Ideal for families, you're only 4 minutes from Muir Lake School and 5 minutes from the scenic trails and outdoor fun at Chickakoo Lake Recreation Area. The home features soaring high ceilings, a spacious 784 sq ft bonus room, and generous living spaces filled with natural light. The well, furnace, septic tank and field were all professionally done in 2020. Whether you're looking for peaceful acreage living or quick access to town amenities, this property offers it all!

#### **Amenities**

Features Deck, Front Porch, No Smoking Home, Patio, Vaulted Ceiling, Walkout

Basement, See Remarks

#### **Exterior**

Exterior Wood

Exterior Features See Remarks

Construction Wood

Foundation Concrete Perimeter