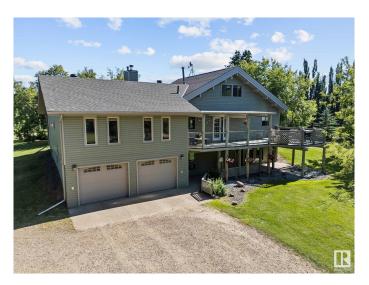

## \$674,900

4 Bedroom, 3.00 Bathroom, 2,051 sqft Rural on 3.06 Acres

Dawn Valley, Rural Parkland County, AB

Discover the perfect blend of country living and modern convenience! This stunning 4-bedroom home sits on 3.06 acres in a fully paved subdivision, nestled in a beautiful neighborhood just 10 minutes from Stony Plain. Ideal for families, you're only 4 minutes from Muir Lake School and 5 minutes from the scenic trails and outdoor fun at Chickakoo Lake Recreation Area. The home features soaring high ceilings, a spacious 784 sq ft bonus room, and generous living spaces filled with natural light. The well, furnace, septic tank and field were all professionally done in 2020. Whether you're looking for peaceful acreage living or quick access to town amenities, this property offers it all!

#### **Amenities**

Features Deck, Front Porch, No Smoking Home, Patio, Vaulted Ceiling, Walkout

Basement, See Remarks

#### **Exterior**

Exterior Wood

Exterior Features See Remarks

Construction Wood

Foundation Concrete Perimeter