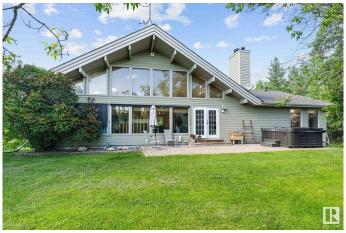

## \$674,900

4 Bedroom, 3.00 Bathroom, 2,051 sqft Rural on 3.06 Acres

Dawn Valley, Rural Parkland County, AB

Discover the perfect blend of country living and modern convenience! This stunning 4-bedroom home sits on 3.06 acres in a fully paved subdivision, nestled in a beautiful neighborhood just 10 minutes from Stony Plain. Ideal for families, you're only 4 minutes from Muir Lake School and 5 minutes from the scenic trails and outdoor fun at Chickakoo Lake Recreation Area. The home features soaring high ceilings, a spacious 784 sq ft bonus room, and generous living spaces filled with natural light. The well, furnace, septic tank and field were all professionally done in 2020. Whether you're looking for peaceful acreage living or quick access to town amenities, this property offers it all!

#### **Amenities**

Features Deck, Front Porch, No Smoking Home, Patio, Vaulted Ceiling, Walkout

Basement, See Remarks

#### Interior

Interior Features ensuite bathroom

Heating Forced Air-1, Natural Gas

Stories 3

Has Basement Yes

Basement Full, Finished