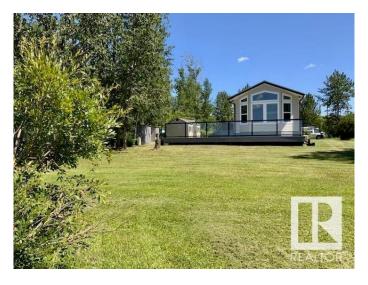

### \$234,900

2 Bedroom, 1.00 Bathroom, 768 sqft Rural on 0.26 Acres

Summerhaven, Rural Wetaskiwin County, AB

WELCOME TO YOUR PEACEFUL RETREAT AT SUMMERHAVEN! This tranquil 2 bedroom lake house situated on 2 lots, offers an escape from the hustle & bustle of everyday life at Bear Hills Lake. You will love the open-concept Living/Kitchen/Dining, perfect for entertaining w/ vaulted ceilings & stunning views through every window. The interior is as impressive as the exterior. Imagine morning coffee on your huge, new, maintenance-free deck w/ glass railing, while overlooking the serene lake. If canoeing, kayaking or bird watching are your passions, then this is your perfect place to relax & enjoy. NEW, 150 ft DRILLED WATER WELL, A-frame storage shed + multiple sheds for storage are a bonus. Plenty of room for RV parking. This property is set up for year round living, if you wish, on propane & septic. Enjoy your new lifestyle of relaxation & tranquility.

## **Exterior**

Exterior Modular

Exterior Features Lake Access Property, Lake View, Landscaped, Treed Lot, Waterfront

Property

Construction Modular

Foundation Piling