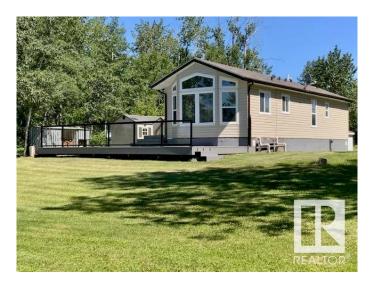

### \$234,900

2 Bedroom, 1.00 Bathroom, 768 sqft Rural on 0.26 Acres

Summerhaven, Rural Wetaskiwin County, AB

WELCOME TO YOUR PEACEFUL RETREAT AT SUMMERHAVEN! This tranquil 2 bedroom lake house situated on 2 lots, offers an escape from the hustle & bustle of everyday life at Bear Hills Lake. You will love the open-concept Living/Kitchen/Dining, perfect for entertaining w/ vaulted ceilings & stunning views through every window. The interior is as impressive as the exterior. Imagine morning coffee on your huge, new, maintenance-free deck w/ glass railing, while overlooking the serene lake. If canoeing, kayaking or bird watching are your passions, then this is your perfect place to relax & enjoy. NEW, 150 ft DRILLED WATER WELL, A-frame storage shed + multiple sheds for storage are a bonus. Plenty of room for RV parking. This property is set up for year round living, if you wish, on propane & septic. Enjoy your new lifestyle of relaxation & tranquility.

#### **Amenities**

Features Deck, No Smoking Home, Vaulted Ceiling, Vinyl Windows

## **Exterior**

Exterior Modular

Exterior Features Lake Access Property, Lake View, Landscaped, Treed Lot, Waterfront

Property

Construction Modular

Foundation Piling