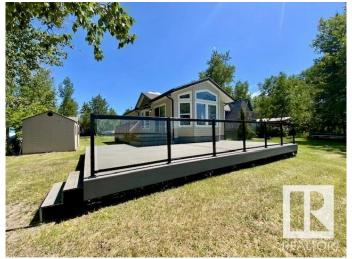

### \$234,900

2 Bedroom, 1.00 Bathroom, 768 sqft Rural on 0.26 Acres

Summerhaven, Rural Wetaskiwin County, AB

WELCOME TO YOUR PEACEFUL RETREAT AT SUMMERHAVEN! This tranquil 2 bedroom lake house situated on 2 lots, offers an escape from the hustle & bustle of everyday life at Bear Hills Lake. You will love the open-concept Living/Kitchen/Dining, perfect for entertaining w/ vaulted ceilings & stunning views through every window. The interior is as impressive as the exterior. Imagine morning coffee on your huge, new, maintenance-free deck w/ glass railing, while overlooking the serene lake. If canoeing, kayaking or bird watching are your passions, then this is your perfect place to relax & enjoy. NEW, 150 ft DRILLED WATER WELL, A-frame storage shed + multiple sheds for storage are a bonus. Plenty of room for RV parking. This property is set up for year round living, if you wish, on propane & septic. Enjoy your new lifestyle of relaxation & tranquility.

#### **Amenities**

Features Deck, No Smoking Home, Vaulted Ceiling, Vinyl Windows