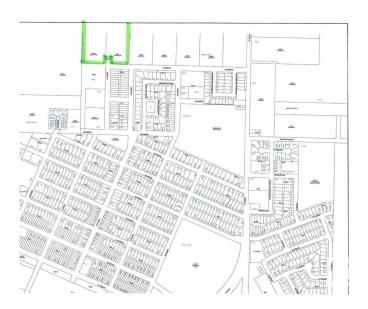

### \$200,000

0 Bedroom, 0.00 Bathroom, Single Family on 0.00 Acres

Tofield, Tofield, AB

25.77 acres of land, on two separate title, within the town limits Of Tofield. Currently zoned Urban Reserve with the future land use designation of residential. Commuting distances from Tofield: Sherwood Park (50 km), Edmonton (67 km), YEG Airport (75 km). Fort Saskatchewan (74 km) and Camrose (50 km). Some of the community amenities: Schools (K-12), Hospital, Senior Lodges/Sunshine Villas/ Golden Club, FCSS, churches, Daycare/ Preschool/ Day Homes, Lions Club/ Legion/ Ag. Society, curling rink and arena. A must see!!!.