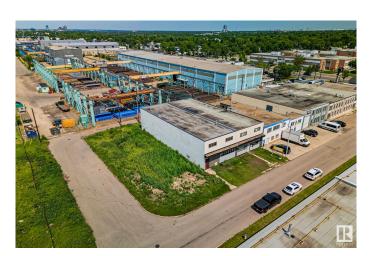

## \$1,250,000

0 Bedroom, 0.00 Bathroom, Industrial on 0.00 Acres

CPR Irvine, Edmonton, AB

BEST FIND this year. Private, unassuming, secure, free-standing, (not a condo) clean building. Just listed. Unusually good CENTRAL location, 1/2 block west of 99 St. Overbuilt concrete block, 13,000 square foot 2 story building. You will appreciate this design flexibility, as You settle into Your new location. Configuring this voluminous space to Your usage is inexpensive, IF You change anything. Extensive office space developed on 2nd floor. Grade level north access loading doors. To be purchased with the lot (e4445287) contiguous to the west, \$150,000. Total of 3 Lots 35mX39.6m=1386m2 or almost 15,000 sq ft. zoned IM. Previous usage for decades was clean furniture manufacturing. There are no major costs to surprise You here. There are multiple forced air furnaces and ducting for materials safety & staff comfort. Upgraded electrical services, many washrooms, etc!

Built in 1963

#### **Essential Information**

MLS® # E4444916 Price \$1,250,000

Bathrooms 0.00 Acres 0.00 Year Built 1963

Type Industrial

Status Active

# **Community Information**

Address 9938 70 Avenue

Area Edmonton
Subdivision CPR Irvine
City Edmonton
County ALBERTA

Province AB

Postal Code T6E 0V7