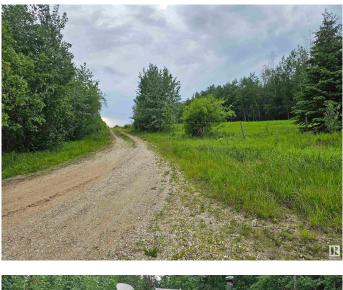

#### \$699,649

0 Bedroom, 0.00 Bathroom, Rural on 320.00 Acres

None, Rural Yellowhead, AB

Escape to the wilderness with this incredible offering of two full quarter sections equaling 320 acres, located in Yellowhead County. This expansive property is a nature loverâ€<sup>™</sup>s dream, featuring a mix of open meadows and dense, mature forestâ€"ideal for recreational use or a peaceful retreat. A charming three-season cabin offers a cozy base for weekend getaways or extended stays. With endless possibilities and abundant privacy, this is your chance to own a truly remarkable piece of Alberta land.

### Exterior

Exterior Features Treed Lot