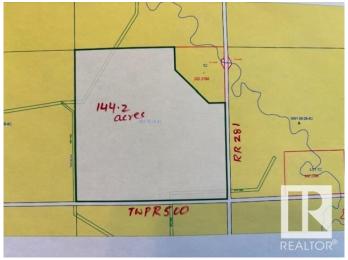

## \$1,116,000

0 Bedroom, 0.00 Bathroom, Rural on 144.20 Acres

None, Rural Leduc County, AB

Amazing opportunity to own this excellent parcel of very good farm land, 144.2 acres, more or less. Located on NW corner of RR 281 & TWP Rd 500 in Leduc County. Almost all of the lands are useable farmland. Property is rented for farming that generates \$14,500 per year. Do not miss this rare farmland at this price. Easy access from Leduc, Devon, Calmar by Hwy 39 & Hwy 60 and Hwy 19 from Edmonton.

### **Exterior**

Exterior Features See Remarks
Lot Description 6,281,352 sq ft