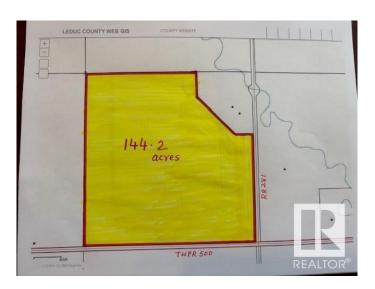

## \$1,116,000

0 Bedroom, 0.00 Bathroom, Rural on 144.20 Acres

None, Rural Leduc County, AB

Amazing opportunity to own this excellent parcel of very good farm land, 144.2 acres, more or less. Located on NW corner of RR 281 & TWP Rd 500 in Leduc County. Almost all of the lands are useable farmland. Property is rented for farming that generates \$14,500 per year. Do not miss this rare farmland at this price. Easy access from Leduc, Devon, Calmar by Hwy 39 & Hwy 60 and Hwy 19 from Edmonton.

### **Exterior**

Exterior Features See Remarks
Lot Description 6,281,352 sq ft