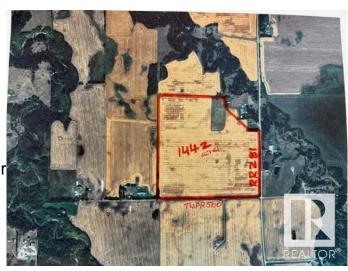

## \$1,116,000

0 Bedroom, 0.00 Bathroom, Rural on 144.20 Acres

None, Rural Leduc County, AB

Amazing opportunity to own this excellent parcel of very good farm land, 144.2 acres, more or less. Located on NW corner of RR 281 & TWP Rd 500 in Leduc County. Almost all of the lands are useable farmland. Property is rented for farming that generates \$14,500 per year. Do not miss this rare farmland at this price. Easy access from Leduc, Devon, Calmar by Hwy 39 & Hwy 60 and Hwy 19 from Edmonton.

### **Exterior**

Exterior Features See Remarks
Lot Description 6,281,352 sq ft