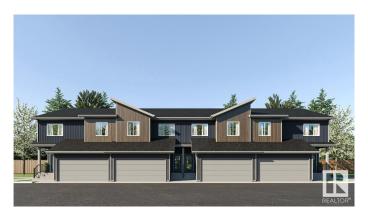

# \$459,900

3 Bedroom, 2.50 Bathroom, 1,668 sqft Condo / Townhouse on 0.00 Acres

Mattson, Edmonton, AB

Welcome to the Equinox, one of four double-attached garage townhome units at The Rise at Mattson! Unit 5 is an end unit within a fourplex, meaning it includes a separate side entrance to accommodate potential future basement development! This unit has an anticipated completion date of December 2025. EQUINOX FEATURES: Coastal Contemporary Exterior Separate Side Entry Gorgeous Galley Kitchen Cozy Dining Nook + Living Room Spacious Loft + 3 Bedrooms Upstairs 3-piece Primary Ensuite + Walk-in Closet Photos are representative.

Year Built 2025

Type Condo / Townhouse

Sub-Type Townhouse

Style 2 Storey

Status Active

#### **Exterior**

Exterior Wood, Fiber Cement, Vinyl

Exterior Features Park/Reserve, Schools, Shopping Nearby

Roof Asphalt Shingles

Construction Wood, Fiber Cement, Vinyl

Foundation Concrete Perimeter