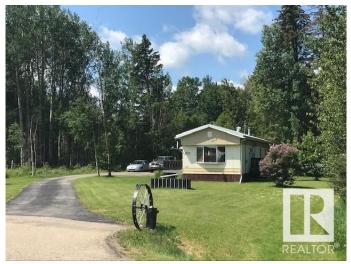

#### \$135,000

2 Bedroom, 1.00 Bathroom, 1,108 sqft Single Family on 0.00 Acres

Niton Junction, Niton Junction, AB

Well maintained 2 bed 1 bath manufactured home with addition and a shop on a beautiful level and private lot in quiet Niton Junction. Upgrades include furnace and hot water tank as well as some appliances. Ample room for parking gardening and hobbies outside and the addition with its separate heating provides room for activities indoors. Enjoy barbecuing on the deck and peaceful country evening walks. Your own well and community sewer provide low maintenance and affordable taxes. Major amenities are a short half hour drive to Edson and there is a gas station, store, pub, community centre and library nearby. Call this affordable home your own, why look any further?

#### Exterior

| Exterior          | Wood, Vinyl                                                       |
|-------------------|-------------------------------------------------------------------|
| Exterior Features | Backs Onto Park/Trees, Flat Site, Landscaped, Level Land, No Back |
|                   | Lane, Not Fenced                                                  |
| Roof              | Metal                                                             |
| Construction      | Wood, Vinyl                                                       |
| Foundation        | Piling                                                            |