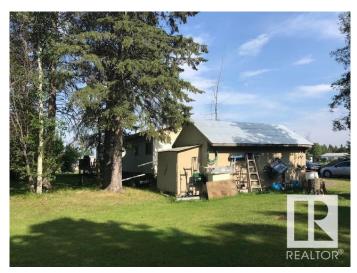

#### \$135,000

2 Bedroom, 1.00 Bathroom, 1,108 sqft Single Family on 0.00 Acres

Niton Junction, Niton Junction, AB

Well maintained 2 bed 1 bath manufactured home with addition and a shop on a beautiful level and private lot in quiet Niton Junction. Upgrades include furnace and hot water tank as well as some appliances. Ample room for parking gardening and hobbies outside and the addition with its separate heating provides room for activities indoors. Enjoy barbecuing on the deck and peaceful country evening walks. Your own well and community sewer provide low maintenance and affordable taxes. Major amenities are a short half hour drive to Edson and there is a gas station, store, pub, community centre and library nearby. Call this affordable home your own, why look any further?

#### Exterior

| Exterior          | Wood, Vinyl                                                       |
|-------------------|-------------------------------------------------------------------|
| Exterior Features | Backs Onto Park/Trees, Flat Site, Landscaped, Level Land, No Back |
|                   | Lane, Not Fenced                                                  |
| Roof              | Metal                                                             |
| Construction      | Wood, Vinyl                                                       |
| Foundation        | Piling                                                            |