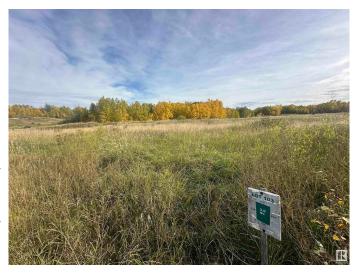

## \$121,900

0 Bedroom, 0.00 Bathroom, Rural on 2.01 Acres

Bilby Heights, Rural Lac Ste. Anne County, AB

Don't settle for a home that is just nice. Build the home of your dreams! This vacant lot in Bilby Heights offers more than 2 acres of land with plenty of trees. Bilby Heights is located 25 minutes West of St. Albert near Onoway. The Bilby Natural Area with 4 km of multi-use trails and Matchayaw (Devil's) Lake are both walking distance from the "front door". Perfect for the outdoor enthusiasts.

### **Exterior**

Exterior Features Cul-De-Sac, Park/Reserve, Sloping Lot, Treed Lot