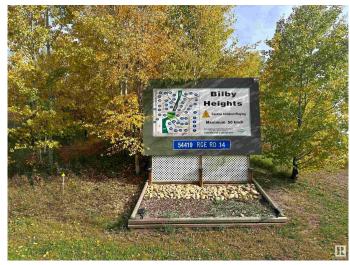

## \$121,900

0 Bedroom, 0.00 Bathroom, Rural on 2.01 Acres

Bilby Heights, Rural Lac Ste. Anne County, AB

Don't settle for a home that is just nice. Build the home of your dreams! This vacant lot in Bilby Heights offers more than 2 acres of land with plenty of trees. Bilby Heights is located 25 minutes West of St. Albert near Onoway. The Bilby Natural Area with 4 km of multi-use trails and Matchayaw (Devil's) Lake are both walking distance from the "front door". Perfect for the outdoor enthusiasts.

# **Community Information**

Address 54419 Rge Road 14

Area Rural Lac Ste. Anne County

Subdivision Bilby Heights

City Rural Lac Ste. Anne County

County ALBERTA

Province AB

Postal Code T0E 0J0