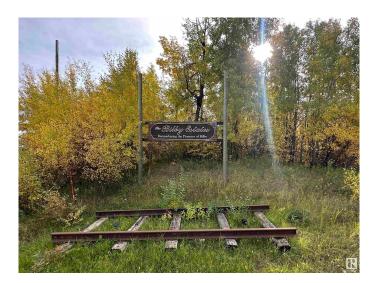

## \$121,900

0 Bedroom, 0.00 Bathroom, Rural on 2.01 Acres

Bilby Heights, Rural Lac Ste. Anne County, AB

Don't settle for a home that is just nice. Build the home of your dreams! This vacant lot in Bilby Heights offers more than 2 acres of land with plenty of trees. Bilby Heights is located 25 minutes West of St. Albert near Onoway. The Bilby Natural Area with 4 km of multi-use trails and Matchayaw (Devil's) Lake are both walking distance from the "front door". Perfect for the outdoor enthusiasts.

# **Community Information**

Address 54419 Rge Road 14

Area Rural Lac Ste. Anne County

Subdivision Bilby Heights

City Rural Lac Ste. Anne County

County ALBERTA

Province AB

Postal Code T0E 0J0