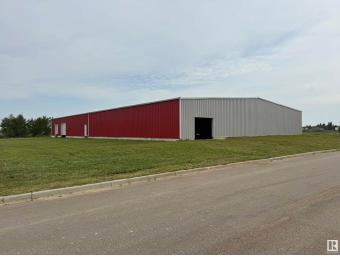

## \$1,100,000

0 Bedroom, 0.00 Bathroom, Land Commercial on 0.00 Acres

Tofield, Tofield, AB

Amazing 16,000 sq ft steel building on 1.37 acres off Hwy 14 in the town of Tofield. 3 phase power to the pole; plumbed and engineered for great drainage and flexibility. New construction, insulation and doors. Complete the finishing work to enjoy this great location and building for your specific requirements.

#### Built in 2017

#### Exterior

| Exterior     | Metal, Steel Frame |
|--------------|--------------------|
| Roof         | Metal Shingles     |
| Construction | Metal, Steel Frame |