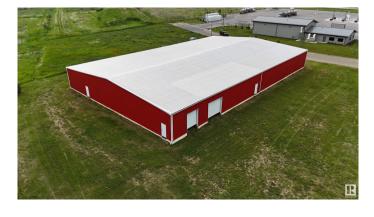

## \$1,100,000

0 Bedroom, 0.00 Bathroom, Land Commercial on 0.00 Acres

Tofield, Tofield, AB

Amazing 16,000 sq ft steel building on 1.37 acres off Hwy 14 in the town of Tofield. 3 phase power to the pole; plumbed and engineered for great drainage and flexibility. New construction, insulation and doors. Complete the finishing work to enjoy this great location and building for your specific requirements.

#### Built in 2017

#### Exterior

| Exterior     | Metal, Steel Frame |
|--------------|--------------------|
| Roof         | Metal Shingles     |
| Construction | Metal, Steel Frame |