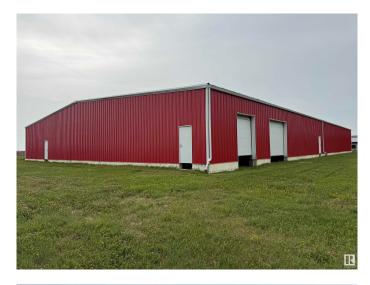

## \$1,100,000

0 Bedroom, 0.00 Bathroom, Land Commercial on 0.00 Acres

Tofield, Tofield, AB

Amazing 16,000 sq ft steel building on 1.37 acres off Hwy 14 in the town of Tofield. 3 phase power to the pole; plumbed and engineered for great drainage and flexibility. New construction, insulation and doors. Complete the finishing work to enjoy this great location and building for your specific requirements.

#### Built in 2017

#### Exterior

| Exterior     | Metal, Steel Frame |
|--------------|--------------------|
| Roof         | Metal Shingles     |
| Construction | Metal, Steel Frame |