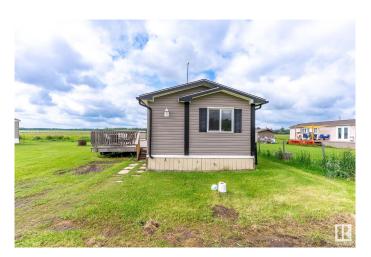

## \$235,000

3 Bedroom, 2.00 Bathroom, 1,207 sqft Rural on 0.50 Acres

Lac Ste Anne, Rural Lac Ste. Anne County, AB

Live at the lake! Manufactured home is located on 0.5 acres on Lac St. Anne. Enjoy paddle boarding, canoeing, motorboating in the summer and in the winter take in some ice fishing or enjoy the groomed snowmobile trails on and around the lake. Just a 5 min drive to Alberta Beach where you can take in the legendary Sno Mo days in February, or Polynesian days in the summer there is fun for all ages! This 1200 sf home has 3 beds and 2 baths with a dreamy ensuite with soaker tub! Open concept kitchen and living is functional for a family and with some love and personality it can be your dreamy lake house. The property comes with a C-can and fencing materials to build a chain link fence. Room to build a future garage too!

#### **Essential Information**

MLS® # E4444279 Price \$235,000

Bedrooms 3

Bathrooms 2.00

Full Baths 2

Square Footage 1,207

Acres 0.50 Year Built 2007 Type Rural

Sub-Type Detached Single Family

#### **Amenities**

Features Deck, Exterior Walls- 2"x6", Vaulted Ceiling, Vinyl Windows

### **Exterior**

Exterior Modular

Exterior Features Boating, Flat Site, Not Fenced, Playground Nearby

Construction Modular Foundation Block