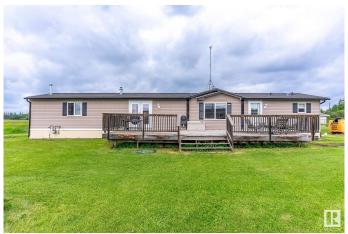

## \$235,000

3 Bedroom, 2.00 Bathroom, 1,207 sqft Rural on 0.50 Acres

Lac Ste Anne, Rural Lac Ste. Anne County, AB

Live at the lake! Manufactured home is located on 0.5 acres on Lac St. Anne. Enjoy paddle boarding, canoeing, motorboating in the summer and in the winter take in some ice fishing or enjoy the groomed snowmobile trails on and around the lake. Just a 5 min drive to Alberta Beach where you can take in the legendary Sno Mo days in February, or Polynesian days in the summer there is fun for all ages! This 1200 sf home has 3 beds and 2 baths with a dreamy ensuite with soaker tub! Open concept kitchen and living is functional for a family and with some love and personality it can be your dreamy lake house. The property comes with a C-can and fencing materials to build a chain link fence. Room to build a future garage too!

# **Community Information**

Address 149 3510 Ste. Anne Trail

Area Rural Lac Ste. Anne County

Subdivision Lac Ste Anne

City Rural Lac Ste. Anne County

County ALBERTA

Province AB

Postal Code T0E 0A0