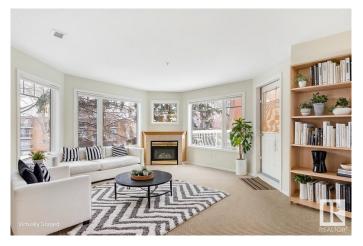

# \$310,000

3 Bedroom, 2.00 Bathroom, 1,220 sqft Condo / Townhouse on 0.00 Acres

Strathcona, Edmonton, AB

Rare three-bedroom condo with an extra large balcony in a very walkable location! This 1220sf corner unit is flooded with natural light and has a cozy fireplace. The open kitchen features an island with an eating bar, plenty of cabinet space, and a pantry. Enjoy the changing seasons through wall-to-wall windows in the living room. The dining room is perfect for dining, working, or entertaining. The large master bedroom has an ensuite and two closets. There are two more good-sized bedrooms and a second full bathroom. Enjoy the convenience of central AC, in-suite laundry, underground parking, a separate storage unit, and an exercise room! Just off Saskatchewan Drive, you're steps away from downtown, U of A, Whyte Ave, the river valley, shops, restaurants, and entertainment.