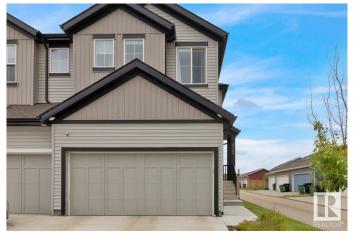

#### \$464,900

3 Bedroom, 2.50 Bathroom, 1,495 sqft Single Family on 0.00 Acres

Maple Crest, Edmonton, AB

Welcome to this beautifully kept 2020 Landmark-built duplex in the desirable Maple Crest community! This high-quality 3 bed, 3 bath home offers modern living with style and comfort. Step inside to 9-ft ceilings and a bright, open layout. The kitchen features sleek quartz countertops, perfect for cooking and entertaining. The spacious master suite includes two walk-in closets and smart blinds for ultimate convenience. Enjoy voice or app control over your lights with the Levven smart home package. Outside, unwind in the deluxe gazebo with sliding panelsâ€"your private retreat! The extended double garage fits a full-size truck with ease. South-facing backyard brings in tons of natural light. Located minutes from schools, shopping, and parks. Don't miss this oneâ€"your next home awaits!

Type Single Family

Sub-Type Half Duplex

Style 2 Storey

Status Active

#### **Exterior**

Exterior Wood, Vinyl

Exterior Features Fenced, Schools, Shopping Nearby

Roof Asphalt Shingles

Construction Wood, Vinyl

Foundation Concrete Perimeter