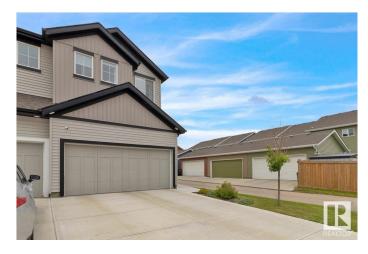

#### \$464,900

3 Bedroom, 2.50 Bathroom, 1,495 sqft Single Family on 0.00 Acres

Maple Crest, Edmonton, AB

Welcome to this beautifully kept 2020 Landmark-built duplex in the desirable Maple Crest community! This high-quality 3 bed, 3 bath home offers modern living with style and comfort. Step inside to 9-ft ceilings and a bright, open layout. The kitchen features sleek quartz countertops, perfect for cooking and entertaining. The spacious master suite includes two walk-in closets and smart blinds for ultimate convenience. Enjoy voice or app control over your lights with the Levven smart home package. Outside, unwind in the deluxe gazebo with sliding panelsâ€"your private retreat! The extended double garage fits a full-size truck with ease. South-facing backyard brings in tons of natural light. Located minutes from schools, shopping, and parks. Don't miss this oneâ€"your next home awaits!

Type Single Family

Sub-Type Half Duplex

Style 2 Storey

Status Active

#### **Exterior**

Exterior Wood, Vinyl

Exterior Features Fenced, Schools, Shopping Nearby

Roof Asphalt Shingles

Construction Wood, Vinyl

Foundation Concrete Perimeter