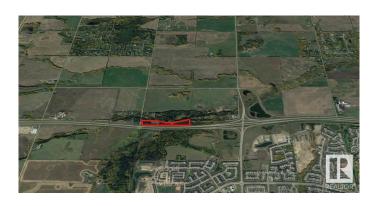

### \$299,900

0 Bedroom, 0.00 Bathroom, Rural on 14.58 Acres

None, Rural Parkland County, AB

14.58 Acres – Treed Land with Huge Potential A rare 14.58-acre parcel packed with mature trees for privacy and natural beauty. Set at the end of a quiet dead-end road, this property also borders the Yellowhead Highway for unbeatable access. Just one mile west of the Jennifer Heil Way turnoff into Spruce Grove. Perfect for a private retreat, future development, or a smart investment. Priced to move.