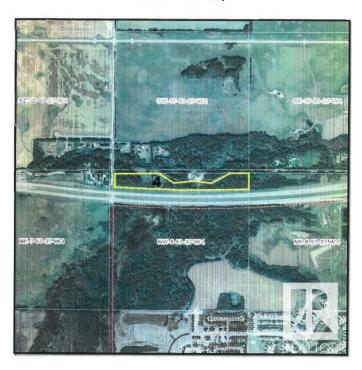

Bedroom, 0.00 Bathroom, Rural on 14.58 Acres

None, Rural Parkland County, AB

14.58 Acres – Treed Land with Huge Potential A rare 14.58-acre parcel packed with mature trees for privacy and natural beauty. Set at the end of a quiet dead-end road, this property also borders the Yellowhead Highway for unbeatable access. Just one mile west of the Jennifer Heil Way turnoff into Spruce Grove. Perfect for a private retreat, future development, or a smart investment. Priced to move.



MLS® # E4444180

Price \$299,900

Bathrooms 0.00 Acres 14.58

Type Rural

Sub-Type Vacant Lot/Land

Status Active

## **Community Information**

Address Twp 532a Rr 275

Area Rural Parkland County

Subdivision None

City Rural Parkland County

County ALBERTA

Province AB

Postal Code T7Y 1A3





S8407 - Site Map





### **Exterior**

Exterior Features Cul-De-Sac, Golf Nearby, Not Landscaped, Playground Nearby, Private

Setting, Public Swimming Pool, Schools, Shopping Nearby, Treed Lot

### **Additional Information**

Date Listed June 25th, 2025

Days on Market 18

Zoning Zone 70

DATA IS DEEMED RELIABLE BUT IS NOT GUARANTEED ACCURATE BY THE REALTORS® ASSOCIATION OF EDMONTON. COPYRIGHT 2025 BY THE REALTORS® ASSOCIATION OF EDMONTON. ALL RIGHTS RESERVED. Trademarks are owned or controlled by the Canadian Real Estate Association (CREA) and identify real estate professionals who are members of CREA (REALTOR®, REALTORS®) and/or the quality of services they provide (MLS®, Multiple Listing Service®)

Listing information last updated on July 13th, 2025 at 1:17am MDT