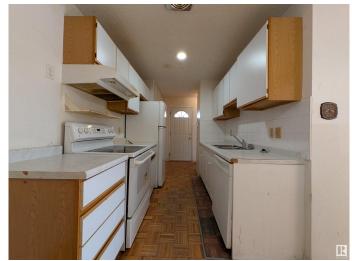

#### \$190,000

3 Bedroom, 1.50 Bathroom, 891 sqft Condo / Townhouse on 0.00 Acres

Tweddle Place, Edmonton, AB

Investor Opportunity in Tweedle Place! Looking for a property with great potential at a great price? This two-storey townhouse condo in Tweedle Place is the perfect opportunity for investors or buyers ready to take on a full renovation and make it their own. The main floor features a functional kitchen, half bathroom, and a spacious living room with great natural light. Upstairs, you'll find three well-sized bedrooms and a full bathroom. The unfinished basement offers a blank canvas for future development, Ideal for additional living space, storage, or a recreation room. Conveniently located close to public transit, schools, parks, and shopping, this home has solid long-term potential whether you're looking to flip, rent, or renovate and live.

#### Interior

Appliances Dishwasher-Built-In, Dryer, Refrigerator, Stove-Electric, Washer

Heating Forced Air-1, Natural Gas

Stories 2

Has Basement Yes

Basement Full, Unfinished