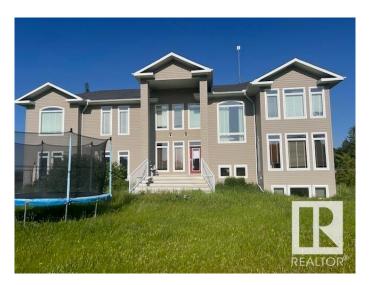

# \$630,000 - 4 53503 Range Road 175, Rural Yellowhead

MLS® #E4444058

#### \$630,000

6 Bedroom, 3.50 Bathroom, 2,700 sqft Rural on 7.93 Acres

None, Rural Yellowhead, AB

This 6 bedroom, 3.5 baths, big bonus room and 2 dens home built on a 7.93 acres less than 10 mins from Edson. This home offers comfort and tranquility with the modern features in it.

## **Essential Information**

MLS® # E4444058 Price \$630,000

Bedrooms 6

Bathrooms 3.50

Full Baths 3
Half Baths 1

Square Footage 2,700
Acres 7.93
Year Built 2005

Type Rural

Sub-Type Detached Single Family