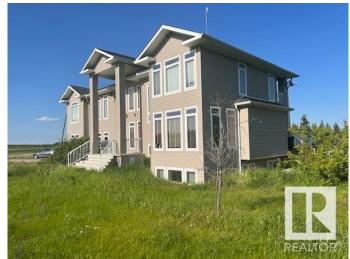

# \$630,000 - 4 53503 Range Road 175, Rural Yellowhead

MLS® #E4444058

#### \$630,000

6 Bedroom, 3.50 Bathroom, 2,700 sqft Rural on 7.93 Acres

None, Rural Yellowhead, AB

This 6 bedroom, 3.5 baths, big bonus room and 2 dens home built on a 7.93 acres less than 10 mins from Edson. This home offers comfort and tranquility with the modern features in it.

## **Essential Information**

MLS® # E4444058 Price \$630,000

Bedrooms 6

Bathrooms 3.50

Full Baths 3
Half Baths 1

Square Footage 2,700
Acres 7.93
Year Built 2005

Type Rural

Sub-Type Detached Single Family