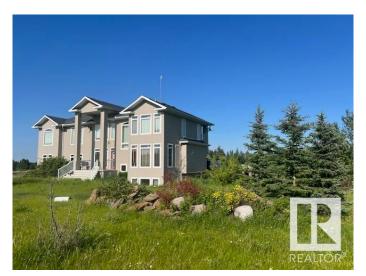

# \$630,000 - 4 53503 Range Road 175, Rural Yellowhead

MLS® #E4444058

#### \$630,000

6 Bedroom, 3.50 Bathroom, 2,700 sqft Rural on 7.93 Acres

None, Rural Yellowhead, AB

This 6 bedroom, 3.5 baths, big bonus room and 2 dens home built on a 7.93 acres less than 10 mins from Edson. This home offers comfort and tranquility with the modern features in it.

## **Essential Information**

MLS® # E4444058 Price \$630,000

Bedrooms 6

Bathrooms 3.50

Full Baths 3
Half Baths 1

Square Footage 2,700
Acres 7.93
Year Built 2005

Type Rural

Sub-Type Detached Single Family