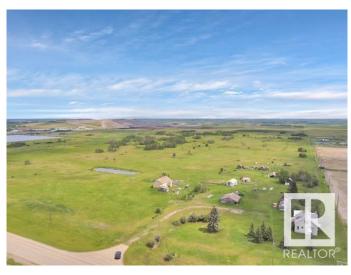

#### \$250,000

0 Bedroom, 0.00 Bathroom, Rural on 80.00 Acres

None, Rural Beaver County, AB

Incredible opportunity to own 80 acres of agricultural land right beside the Village of Ryley with paved road access and excellent proximity to Highway 14. This expansive parcel offers open pasture, a dugout, and a collection of older homes and outbuildings that have mostly reached an unuseable state, but may offer salvage potential. Please do not enter buildings. Zoned AG, this land is ideal for grazing, hobby farming, or future development. Land was previously tilled many years ago. Adjacent to established industrial lands, this location provides excellent access and long-term potential while still offering rural peace and privacy. Utilities to the property include natural gas, power and phone. Well on site. A rare chance to invest in a spacious and versatile property with direct access to town amenities and regional transportation routes.