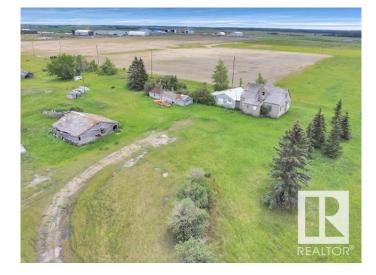

#### \$250,000

0 Bedroom, 0.00 Bathroom, Rural on 80.00 Acres

None, Rural Beaver County, AB

Incredible opportunity to own 80 acres of agricultural land right beside the Village of Ryley with paved road access and excellent proximity to Highway 14. This expansive parcel offers open pasture, a dugout, and a collection of older homes and outbuildings that have mostly reached an unuseable state, but may offer salvage potential. Please do not enter buildings. Zoned AG, this land is ideal for grazing, hobby farming, or future development. Land was previously tilled many years ago. Adjacent to established industrial lands, this location provides excellent access and long-term potential while still offering rural peace and privacy. Utilities to the property include natural gas, power and phone. Well on site. A rare chance to invest in a spacious and versatile property with direct access to town amenities and regional transportation routes.