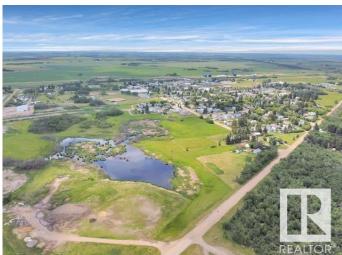

#### \$250,000

0 Bedroom, 0.00 Bathroom, Rural on 80.00 Acres

None, Rural Beaver County, AB

Incredible opportunity to own 80 acres of agricultural land right beside the Village of Ryley with paved road access and excellent proximity to Highway 14. This expansive parcel offers open pasture, a dugout, and a collection of older homes and outbuildings that have mostly reached an unuseable state, but may offer salvage potential. Please do not enter buildings. Zoned AG, this land is ideal for grazing, hobby farming, or future development. Land was previously tilled many years ago. Adjacent to established industrial lands, this location provides excellent access and long-term potential while still offering rural peace and privacy. Utilities to the property include natural gas, power and phone. Well on site. A rare chance to invest in a spacious and versatile property with direct access to town amenities and regional transportation routes.