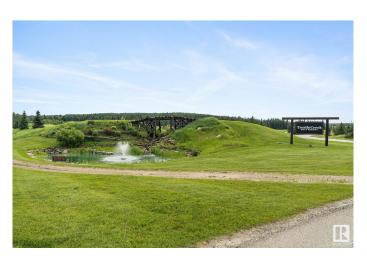

## \$159,000

0 Bedroom, 0.00 Bathroom, Rural on 0.11 Acres

Trestle Creek Golf Resort, Rural Parkland County, AB

Your ideal escape awaits just one hour west of Edmonton at Trestle Creek Golf Resort. This titled lot is ready for you to enjoy with over \$30,000 in improvements already completed. The spacious concrete pad and driveway can easily accommodate your RV or future park model, with a thoughtfully poured patio area around the firepitâ€"perfect for evenings under the stars. Mature spruce trees offer both privacy and shelter, creating a peaceful and inviting retreat. Conveniently positioned near the park and shared shower/laundry facilities, this lot combines comfort and community. As an added bonus, 2025 condo fees and taxes are already paid, giving you a stress-free start to summer. (Trailer not included.)

### **Exterior**

Exterior Features Flat Site, Gated Community, Golf Nearby, Low Maintenance Landscape,

Not Fenced, Paved Lane, Picnic Area, Playground Nearby, Recreation

Use, Shopping Nearby