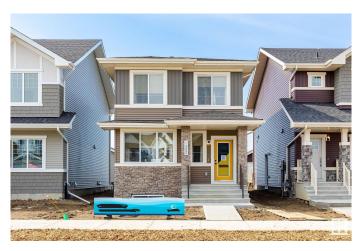

#### \$456.997

3 Bedroom, 2.50 Bathroom, 1,690 sqft Single Family on 0.00 Acres

The Uplands, Edmonton, AB

Welcome to the "Blackwood" built by the award-winning builder Pacesetter homes and is located in the heart of the Uplands at Riverview. The Blackwood has an open concept floorplan with plenty of living space. Three bedrooms and two-and-a-half bathrooms are laid out to maximize functionality, allowing for a large upstairs laundry room and sizeable owner's suite. The upper level also has a large centered bonus room. The main floor showcases a large great room and dining nook leading into the kitchen which has a good deal of cabinet and counter space and also a pantry for extra storage. Close to all amenities and easy access to the Anthony Henday. \*\*\* Photos are from the privous show home and finishing's and colors will vary home is under construction should be complete in January of 2026 . \*\*\*

#### Interior

Interior Features ensuite bathroom

Appliances See Remarks

Heating Forced Air-1, Natural Gas

Stories 2

Has Basement Yes

Basement Full, Unfinished