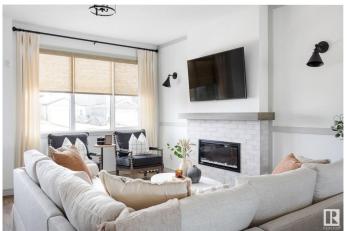

#### \$456.997

3 Bedroom, 2.50 Bathroom, 1,690 sqft Single Family on 0.00 Acres

The Uplands, Edmonton, AB

Welcome to the "Blackwood" built by the award-winning builder Pacesetter homes and is located in the heart of the Uplands at Riverview. The Blackwood has an open concept floorplan with plenty of living space. Three bedrooms and two-and-a-half bathrooms are laid out to maximize functionality, allowing for a large upstairs laundry room and sizeable owner's suite. The upper level also has a large centered bonus room. The main floor showcases a large great room and dining nook leading into the kitchen which has a good deal of cabinet and counter space and also a pantry for extra storage. Close to all amenities and easy access to the Anthony Henday. \*\*\* Photos are from the privous show home and finishing's and colors will vary home is under construction should be complete in January of 2026 . \*\*\*

#### Interior

Interior Features ensuite bathroom

Appliances See Remarks

Heating Forced Air-1, Natural Gas

Stories 2

Has Basement Yes

Basement Full, Unfinished