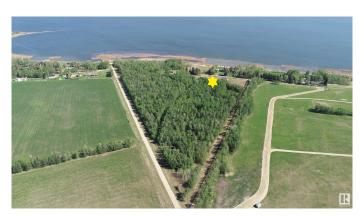

## \$175,000

0 Bedroom, 0.00 Bathroom, Rural on 2.61 Acres

None, Rural Lac Ste. Anne County, AB

40 MINUTES WEST OF EDMONTON ON THE SOUTH SHORE OF LAC STE ANNE IS WHERE YOU WILL FIND THIS 2.61 ACRE PROPERTY WITH LAKEVIEWS AND LOTS OF OPTIONS TO LOCATE YOUR NEW HOME. OR YOU MAY JUST WANT TO HAVE A GET-AWAY SPOT FOR THE RV. THERE IS A 36X40 WORKSHOP ALREADY THERE. THERE ARE OTHER ATTACHED LOTS FOR SALE AS WELL, SO YOU CAN EXPAND YOUR VISION IF NEED BE. THERE ARE ALSO VARIOUS LOCATIONS TO ACCESS THE LAKE. PLEASE CHECK THE PHOTOS FOR THE ADDITIONAL LOTS AND SIZES THAT ARE AVAILABLE.

#### **Exterior**

Exterior Features Backs Onto Park/Trees, Boating, Flat Site, Lake View, Private Setting,

Schools, Shopping Nearby