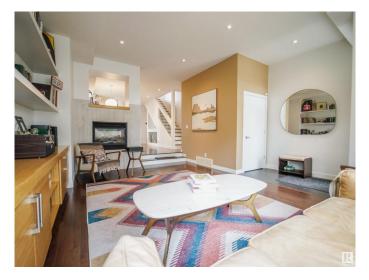

#### \$748,800

4 Bedroom, 3.50 Bathroom, 1,941 sqft Single Family on 0.00 Acres

Westmount, Edmonton, AB

**BEAUTIFUL HOME in WESTMOUNT** welcomes you! This custom-built executive home offers over 2,800 sq. feet of luxurious living space. With a total of 4 specious bedrooms and 3.5 bathrooms, this home is designed for comfort and elegance. The main floor boasts a bright, open, layout with soaring 10ft ceilings throughout, rich hardwood floors, and a modern BAMBOO CHEF'S kitchen, featuring a gas range stove, quartz countertops, and ample cabinetry. A cozy fireplace anchors the living and dining rooms, along with a well placed half-bath. Upstairs you will find 3 large bedrooms and two full bathrooms. The master bedroom has a spa-like ensuite and walk-through closet. ON TOP OF THE HOME IS PATIO WITH NICE VIEW.The PROFESSIONALLY FULLY finished basement offers an additional bedroom, full bath, and LARGE REC ROOM. The West-facing backyard is complete with a covered deck, and lush greenery, perfect for relaxing with family. LOCATED on a tree-lined street in sought-after WESTMOUNT, close to schools, shopping, parks.