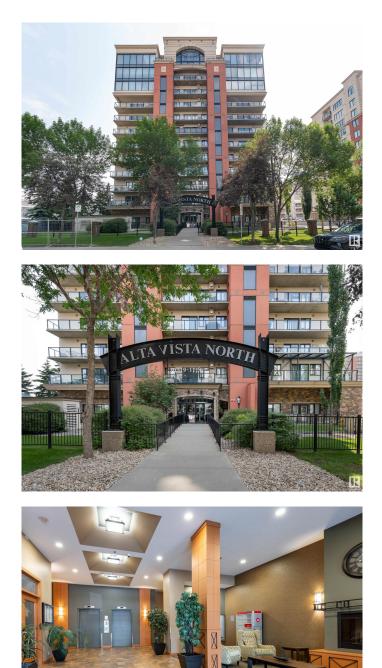

## \$209,000

2 Bedroom, 1.00 Bathroom, 702 sqft Condo / Townhouse on 0.00 Acres

Downtown (Edmonton), Edmonton, AB

Experience urban living at its finest in this bright and beautiful unit, perfectly situated directly across from Grant MacEwan. Enjoy the vibrant downtown lifestyle with everything within easy reach. This unit features a 9' ceiling, 1 bedroom plus a den (which can serve as a legal bedroom), a 4pc bathroom, a spacious walk-in pantry/storage, and hardwood floors (no carpet!). The kitchen boasts ample cabinet space and stainless steel appliances. For your convenience, the unit also includes in-suite laundry, A/C for summer comfort, and a private balcony. This well-managed 18+ building is pet-friendly and offers excellent amenities, including a gym, social room, guest suite, and bike wash station. You'll be within walking distance of a wide array of wonderful restaurants, cafes, shopping, and attractions such as the Ice District, Brewery District, River Valley, and a golf course. Public transit, including the LRT, and the University of Alberta are also easily accessible. Condo fees cover heat, water, and gas.