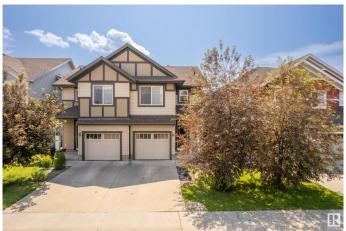

#### \$395.000

2 Bedroom, 2.50 Bathroom, 1,396 sqft Single Family on 0.00 Acres

Chappelle Area, Edmonton, AB

This modern half duplex in Chappelle offers a smart layout with two spacious primary bedroomsâ€"each with its own ensuite & walk-in closetâ€"plus a versatile bonus room & convenient laundry room upstairs. The main floor features an open concept design with a stylish kitchen, stainless steel appliances, and a cozy fireplace in the living area. A convenient half bath completes the main level. The unfinished basement provides room to grow, while the sunny south-facing backyard is perfect for relaxing or entertaining. With a single attached garage and a prime location close to parks and shopping, this home blends comfort and convenience in one of Edmonton's most desirable communities!

#### **Exterior**

Exterior Wood, Vinyl

Exterior Features Fenced, Playground Nearby, Public Transportation, Shopping Nearby

Roof Asphalt Shingles

Construction Wood, Vinyl

Foundation Concrete Perimeter