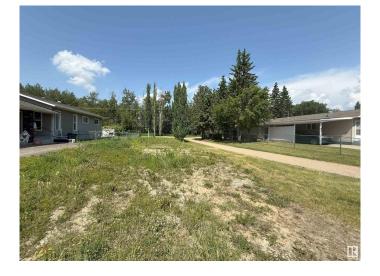

### \$159,900

0 Bedroom, 0.00 Bathroom, Single Family on 0.00 Acres

Forest Green\_STPL, Stony Plain, AB

Investors or first time buyers that are sick of competing for a home; here is your opportunity! Build your dream starter home on this lot that backs onto walking trails and trees in the mature neighborhood of Forest Green! Forest Green is a prime location; close to Whispering Waters park, the BMX track, skate park, Forest Green School and the extensive walking trail system that takes you through Stony Plain. This lot is perfect for a modern 2 story with front attached garage & finished basement with a legal suite! Have a built in mortgage helper, or easily cashflow and rent the main home ad suite out! Lot is Approx 40'x110' and is Zoned R-1: large lot detached dwelling which allows you to build a legal suite in the home. Total lot area is 400 m2.

#### **Exterior**

Exterior Features Backs Onto Park/Trees, Flat Site, No Back Lane, Playground Nearby,

Schools