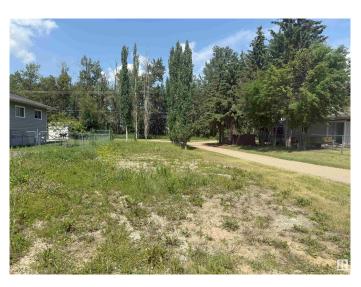

### \$159,900

0 Bedroom, 0.00 Bathroom, Single Family on 0.00 Acres

Forest Green\_STPL, Stony Plain, AB

Investors or first time buyers that are sick of competing for a home; here is your opportunity! Build your dream starter home on this lot that backs onto walking trails and trees in the mature neighborhood of Forest Green! Forest Green is a prime location; close to Whispering Waters park, the BMX track, skate park, Forest Green School and the extensive walking trail system that takes you through Stony Plain. This lot is perfect for a modern 2 story with front attached garage & finished basement with a legal suite! Have a built in mortgage helper, or easily cashflow and rent the main home ad suite out! Lot is Approx 40'x110' and is Zoned R-1: large lot detached dwelling which allows you to build a legal suite in the home. Total lot area is 400 m2.

#### **Exterior**

Exterior Features Backs Onto Park/Trees, Flat Site, No Back Lane, Playground Nearby,

Schools