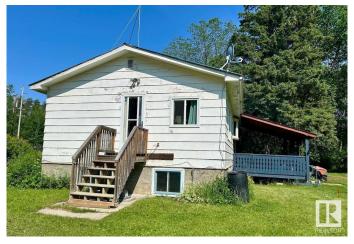

### \$400,000

3 Bedroom, 1.00 Bathroom, 830 sqft Rural on 4.00 Acres

None, Rural Lac Ste. Anne County, AB

An amazing opportunity - 4 beautiful private acres "out of subdivision― - just 16 km northwest of Stony Plain. The property features a 1977 bungalow with 2+1 bedrooms and the second residence built, in 2007, has 2 bedrooms and a 3 piece bathroom. Numerous outbuildings including a 32'X32' shop. Come see for yourself the possibilities are endless!

**Amenities** 

Features Deck, Fire Pit

Interior

Heating Forced Air-1, Electric

Stories 1

Has Basement Yes

Basement Full, Partially Finished

**Exterior** 

Exterior Wood

Exterior Features Corner Lot, Level Land, Partially Fenced

Construction Wood

Foundation Concrete Perimeter