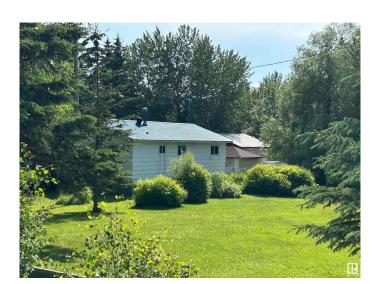

### \$400,000

3 Bedroom, 1.00 Bathroom, 830 sqft Rural on 4.00 Acres

None, Rural Lac Ste. Anne County, AB

An amazing opportunity - 4 beautiful private acres "out of subdivision― - just 16 km northwest of Stony Plain. The property features a 1977 bungalow with 2+1 bedrooms and the second residence built, in 2007, has 2 bedrooms and a 3 piece bathroom. Numerous outbuildings including a 32'X32' shop. Come see for yourself the possibilities are endless!

Built in 1977

#### **Essential Information**

MLS® # E4442993 Price \$400,000

Bedrooms 3
Bathrooms 1.00

Full Baths 1

Square Footage 830

Acres 4.00

Year Built 1977

Type Rural