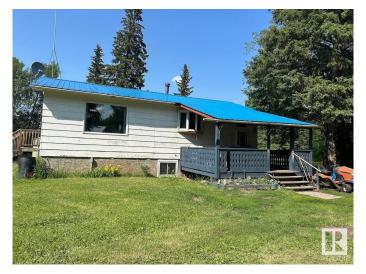

### \$400,000

3 Bedroom, 1.00 Bathroom, 830 sqft Rural on 4.00 Acres

None, Rural Lac Ste. Anne County, AB

An amazing opportunity - 4 beautiful private acres "out of subdivision― - just 16 km northwest of Stony Plain. The property features a 1977 bungalow with 2+1 bedrooms and the second residence built, in 2007, has 2 bedrooms and a 3 piece bathroom. Numerous outbuildings including a 32'X32' shop. Come see for yourself the possibilities are endless!

**Amenities** 

Features Deck, Fire Pit

Interior

Heating Forced Air-1, Electric

Stories 1

Has Basement Yes

Basement Full, Partially Finished

**Exterior** 

Exterior Wood

Exterior Features Corner Lot, Level Land, Partially Fenced

Construction Wood

Foundation Concrete Perimeter