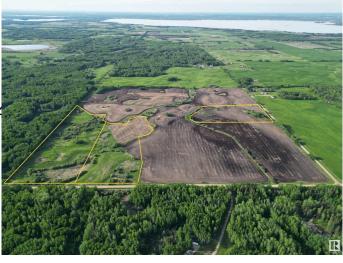

## \$179,000

0 Bedroom, 0.00 Bathroom, Rural on 15.00 Acres

None, Rural Lac Ste. Anne County, AB

Here is another beautiful lot this 15 acre county residential beauty will allow you to build your country home and live the life of peace and quiet. ITS LOCATED ONLY 12 MINUTES FROM LAKE WABAMUN AND 8 MINUTES FROM LAC STEANNE. what a great place; NOT in a named subdivision so enjoy real country life.

# Exterior

Exterior Features Hillside, Not Fenced, Rolling Land, Treed Lot