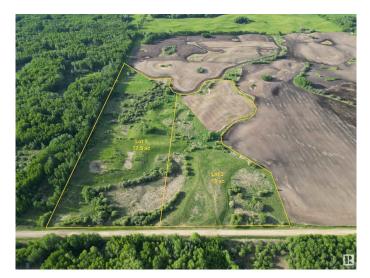

## \$179,000

0 Bedroom, 0.00 Bathroom, Rural on 15.00 Acres

None, Rural Lac Ste. Anne County, AB

Here is another beautiful lot this 15 acre county residential beauty will allow you to build your country home and live the life of peace and quiet. ITS LOCATED ONLY 12 MINUTES FROM LAKE WABAMUN AND 8 MINUTES FROM LAC STEANNE. what a great place; NOT in a named subdivision so enjoy real country life.

# Exterior

Exterior Features Hillside, Not Fenced, Rolling Land, Treed Lot