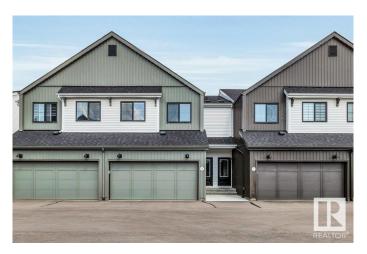

# \$429,900 - 18 1910 Collip View, Edmonton

MLS® #E4442924

## \$429,900

3 Bedroom, 2.50 Bathroom, 1,582 sqft Condo / Townhouse on 0.00 Acres

Cavanagh, Edmonton, AB

psolutely MINT! Like brand new, this 2 year old townhome is move in ready. Fabulous location adjacent to Blackmud creek and Cavanagh Ravine, making for a beautiful setting for walks with kids or pets. The design and finishings in the complex give it a modern and truly appealing look. This 3 bedroom unit offers top notch finishes, vinyl flooring, upgraded luxury appliances. Double attached garage, main floor mudroom, second floor bonus room and laundry closet. You will appreciate the excellent sized bedrooms including a beautiful primary suite with walk in closet and full ensuite. Finally unfinished basement for storage or play space.

#### **Essential Information**

MLS® # E4442924 Price \$429,900

Bedrooms 3
Bathrooms 2.50
Full Baths 2

Half Baths 1

Square Footage 1,582
Acres 0.00
Year Built 2022

Type Condo / Townhouse

Sub-Type Townhouse
Style 2 Storey
Status Active