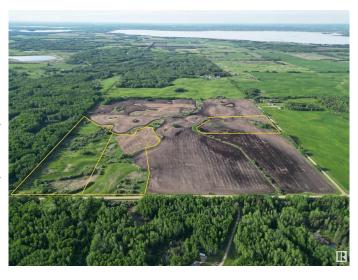

## \$179,000

0 Bedroom, 0.00 Bathroom, Rural on 17.50 Acres

None, Rural Lac Ste. Anne County, AB

What a great country lot. 17.5 acres of a mixture of bush and open space. great place to build your dream home and spend your life amongst Mother nature and all the benefits it provides. ITS ONLY 12 MINUTES FROM WABAMUN AND 8 MINUTES FROM LAC STEANNE

MLS® # E4442919 Price \$179,000

Bathrooms 0.00
Acres 17.50
Type Rural

Sub-Type Vacant Lot/Land

Status Active

#### **Exterior**

Exterior Features Not Fenced, Private Setting, Rolling Land, Schools, Treed Lot, See

Remarks