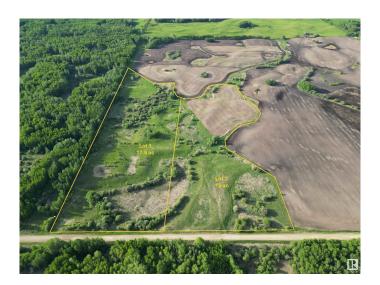

## \$179,000

0 Bedroom, 0.00 Bathroom, Rural on 17.50 Acres

None, Rural Lac Ste. Anne County, AB

What a great country lot. 17.5 acres of a mixture of bush and open space. great place to build your dream home and spend your life amongst Mother nature and all the benefits it provides. ITS ONLY 12 MINUTES FROM WABAMUN AND 8 MINUTES FROM LAC STEANNE

MLS® # E4442919 Price \$179,000

Bathrooms 0.00
Acres 17.50
Type Rural

Sub-Type Vacant Lot/Land

Status Active

#### **Exterior**

Exterior Features Not Fenced, Private Setting, Rolling Land, Schools, Treed Lot, See

Remarks