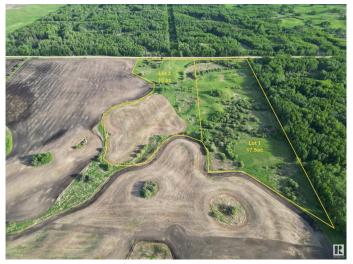

## \$179,000

0 Bedroom, 0.00 Bathroom, Rural on 17.50 Acres

None, Rural Lac Ste. Anne County, AB

What a great country lot. 17.5 acres of a mixture of bush and open space. great place to build your dream home and spend your life amongst Mother nature and all the benefits it provides. ITS ONLY 12 MINUTES FROM WABAMUN AND 8 MINUTES FROM LAC STEANNE

MLS® # E4442919 Price \$179,000

Bathrooms 0.00
Acres 17.50
Type Rural

Sub-Type Vacant Lot/Land

Status Active

#### **Exterior**

Exterior Features Not Fenced, Private Setting, Rolling Land, Schools, Treed Lot, See

Remarks