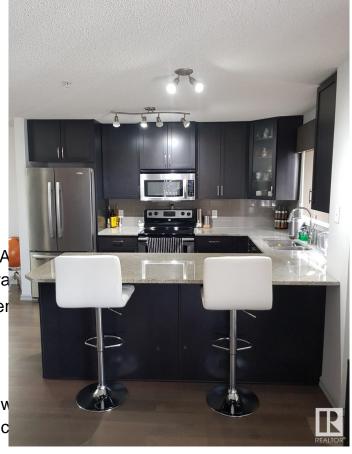

## \$209,000

2 Bedroom, 2.00 Bathroom, 1,044 sqft Condo / Townhouse on 0.00 Acres

Larkspur, Edmonton, AB

Bright and spacious former show suite in Aspen Meadows! This 2 bed, 2 bath corner unit features a large U-shaped kitchen with quartz countertops, maple cabinets, and stainless steel appliances. Enjoy laminate flooring, in-suite laundry, and a southwest-facing wraparound balcony with gas line for BBQ. Includes titled underground parking, separate storage cage, and access to fitness room & guest suite. Condo fees cover all utilities. Walk to shopping, dining, and Meadows Rec Centre with quick access to Whitemud & Anthony Henday.