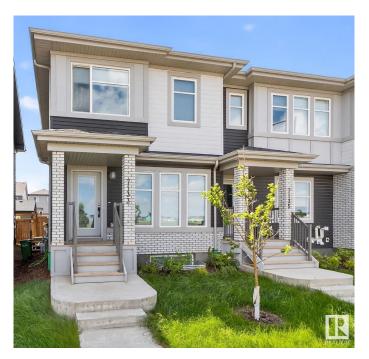

#### \$490,000

4 Bedroom, 3.50 Bathroom, 1,458 sqft Single Family on 0.00 Acres

Crystallina Nera East, Edmonton, AB

INVESTMENT potential and family-friendly living in Edmonton's sought-after Crystallina Nera community! Featuring a LEGAL BASEMENT SUITE with a separate entrance, providing an excellent opportunity for rental income. The OPEN CONCEPT main floor features new windows with loads of NATURAL LIGHT. A spacious yard and DETACHED DOUBLE GARAGE offers additional storage and convenience. Located across from a future SCHOOL, the property is perfect for families seeking convenience or investors looking for long-term value in a growing neighborhood. Nearby amenities include parks, shopping centers, and easy access to major highways.